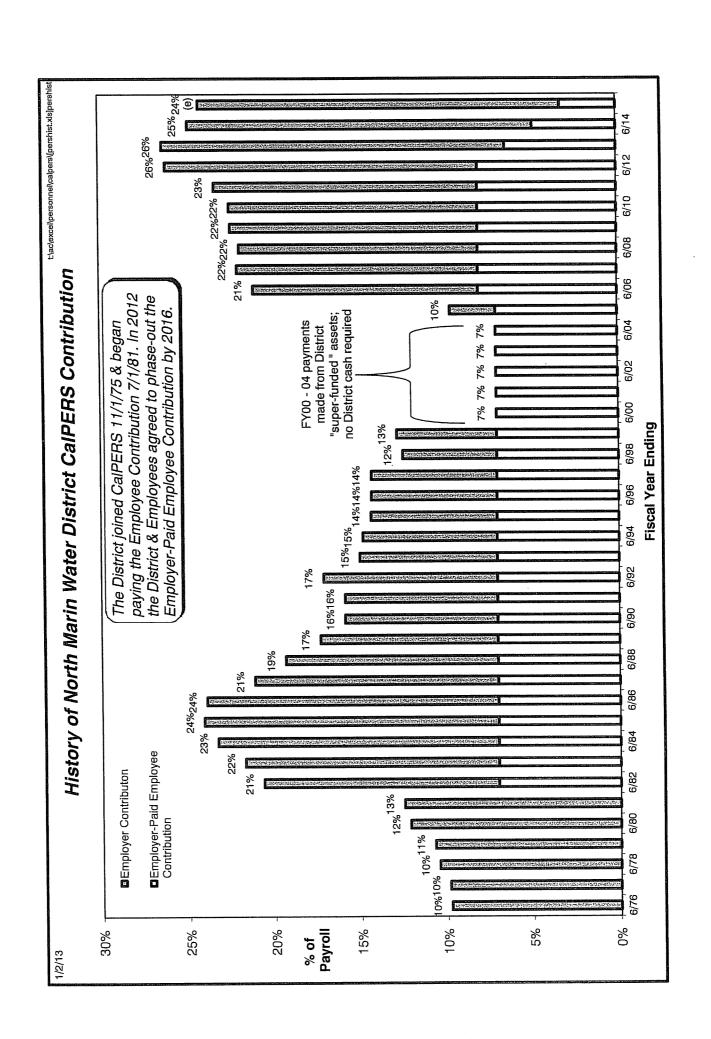

# APPROVE: CALPERS RESOLUTION TO REDUCE DISTRICT CONTRIBUTION

Mr. Bentley informed the Board that on December 12, 2012 the NMWD Employee Association approved a Tentative Agreement revising the Memorandum of Understanding (MOU) with the District. He stated that Section 12 of the MOU provides that employees will contribute 1.6% of salary toward the cost of the CalPERS retirement benefits. He noted that this provision would be effective as of January 1, 2013. Mr. Bentley stated that effective October 1, 2013 and each subsequent October 1 through the year 2016, employees will contribute an additional 1.6% of their salary toward the retirement benefits until employees are paying a total of 8% toward the cost of CalPERS retirement benefits. Mr. Bentley recommended that the Board execute the resolution reducing the District contribution into CalPERS.

On motion of Director Baker, seconded by Director Petterle and unanimously carried, the Board authorized President Fraites to execute the Resolution 12-25 titled "Resolution of the Board of Directors of North Marin Water District for Employee Paid Member Contributions."