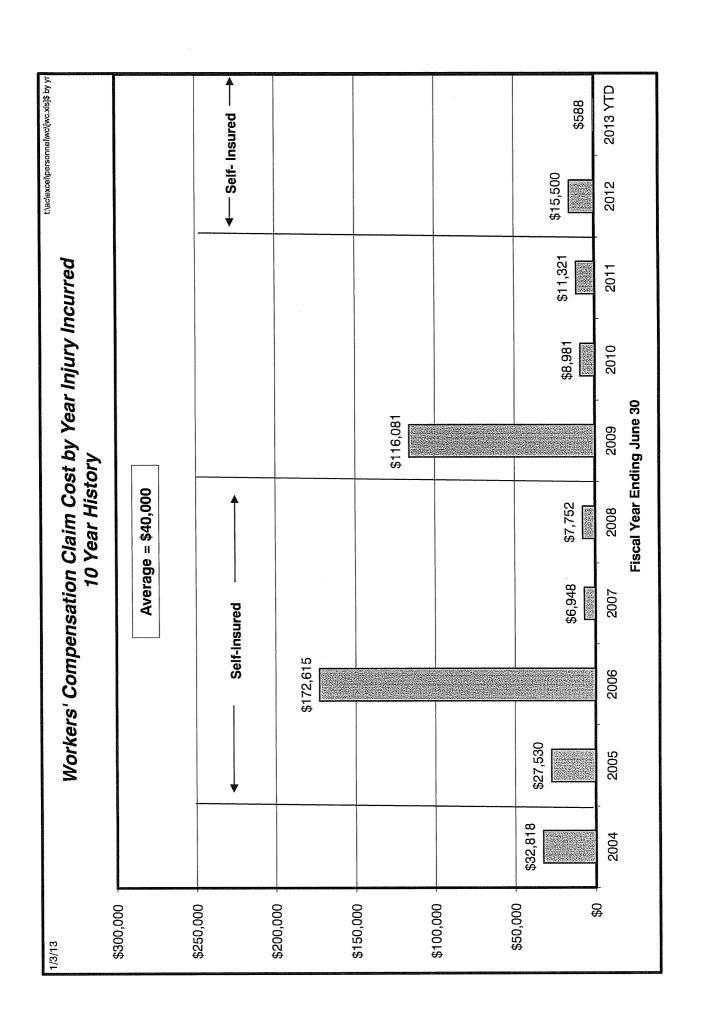

# 6. Safety/Liability

|                   |           | Industrial Injury w |          | Liability Claims Paid |          |        |
|-------------------|-----------|---------------------|----------|-----------------------|----------|--------|
|                   |           |                     |          | Paid                  |          |        |
|                   |           | OH Cost of          | Emp.     | No. of                | Incurred | (FYTD) |
|                   | Lost Days | Lost Days (\$)      | Involved | Incidents             | (FYTD)   | (\$)   |
| FY through Dec 12 | 0         | 0                   | 0        | 0                     | 2        | 2,487  |
| FY through Dec 11 | 0         | 0                   | 0        | 0                     | 1        | 1,700  |