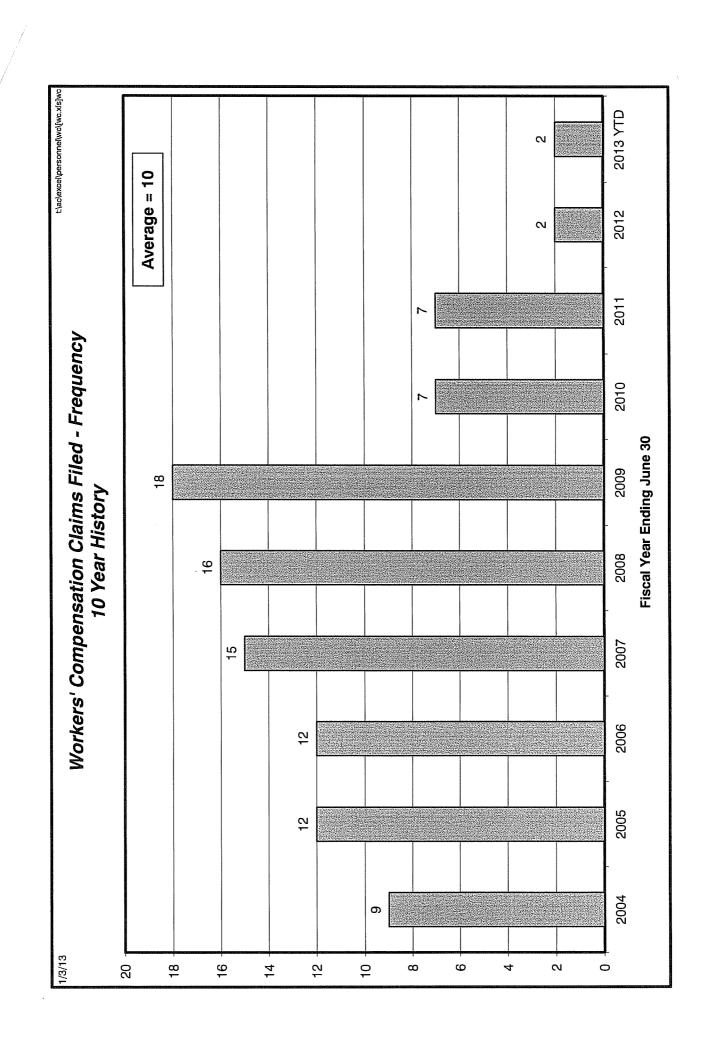

# 6. Safety/Liability

|                   |           | Industrial Injury w |          | Liability Claims Paid |          |        |
|-------------------|-----------|---------------------|----------|-----------------------|----------|--------|
|                   |           |                     |          | Paid                  |          |        |
|                   |           | OH Cost of          | Emp.     | No. of                | Incurred | (FYTD) |
|                   | Lost Days | Lost Days (\$)      | Involved | Incidents             | (FYTD)   | (\$)   |
| FY through Dec 12 | 0         | 0                   | 0        | 0                     | 2        | 2,487  |
| FY through Dec 11 | 0         | 0                   | 0        | 0                     | 1        | 1,700  |