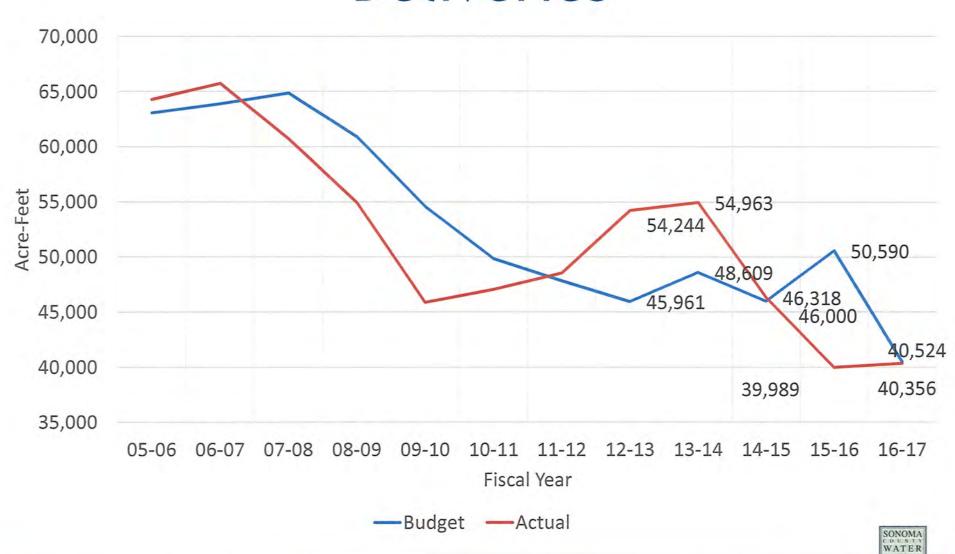

BO Compliance, Water<br>Supply Planning, Water<br>Conservation | \$6.68 Million  | \$6.05 Million  | (\$630,000) |  |  |  |
| Debt Service                                                   | \$4.22 Million  | \$5.47 Million  | \$1,250,000 |  |  |  |
| Aqueduct Capital<br>Contribution                               | \$750,000       | \$630,000       | (\$120,000) |  |  |  |
| Totals                                                         | \$39.24 Million | \$40.49 Million | \$1,240,000 |  |  |  |
|                                                                |                 |                 |             |  |  |  |
| Grants, Use of Fund Balance, and Bond Proceeds                 | \$8,170,000     | \$7,440,000     | (\$730,000) |  |  |  |

# Historical Water Transmission Deliveries



# Capital Projects

Warm Springs Dam
Hydroturbine
Retrofit





Mirabel Dam Bladder Replacement



# 2018 Wholesale Water Rates Per Acre-Foot



# Next Steps

- Recommended by Technical Advisory Committee - March 5
- Presentations to City Councils/District Boards as requested during March
- Vote by Water Advisory Committee on Monday, April 2
- Adoption by Water Agency Board of Directors by April 30



# FY 18-19 Proposed Budget and Rates Water Transmission System

Lynne Rosselli
Finance & Accounting Mgr
lynne.rosselli@scwa.ca.gov
707-524-3771





# NORTH MARIN WATER DISTRICT MONTHLY PROGRESS REPORT FOR February 2018 March 20, 2018

| Novato Pota