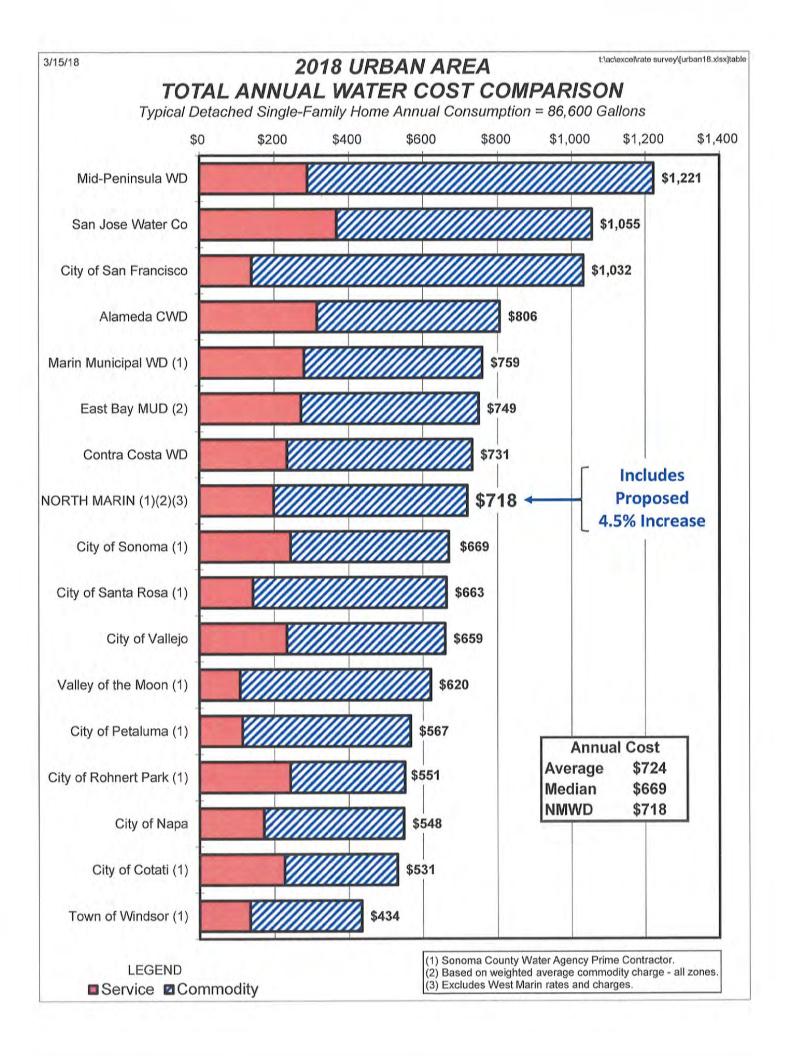

#### INFORMATION ITEMS

- 12. 2018 Urban Area Water Cost Comparison
- 2nd Quarter FY17/18 Water Quality Report
- 14. Stafford Lake Spill/Rainfall History

Est. Time Item

Subject