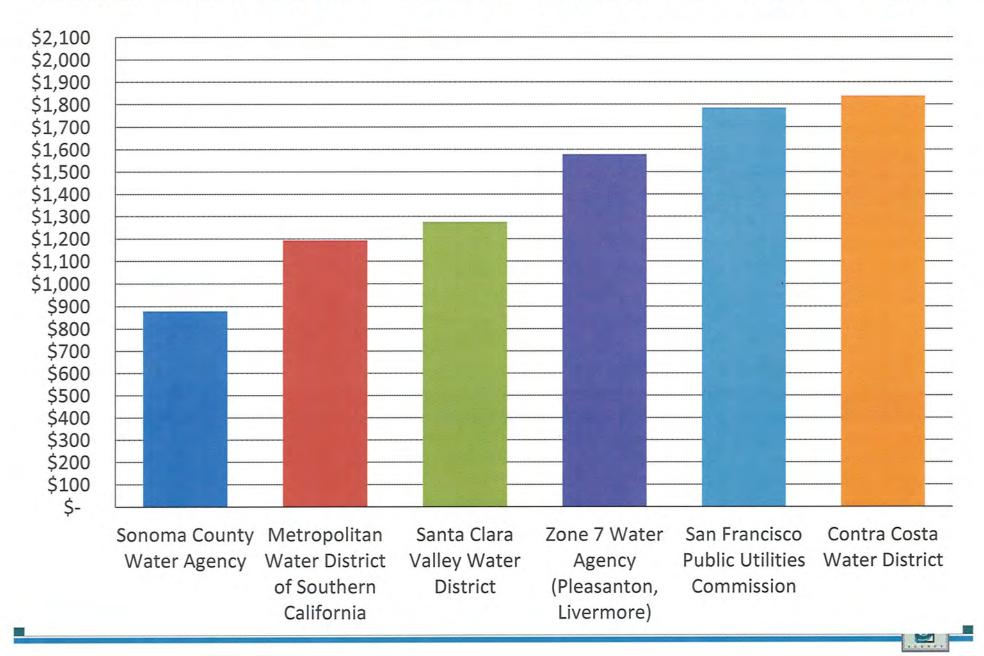

#### INFORMATION ITEMS

- 12. 2018 Urban Area Water Cost Comparison
- 2nd Quarter FY17/18 Water Quality Report
- 14. Stafford Lake Spill/Rainfall History

Est. Time Item

Subject