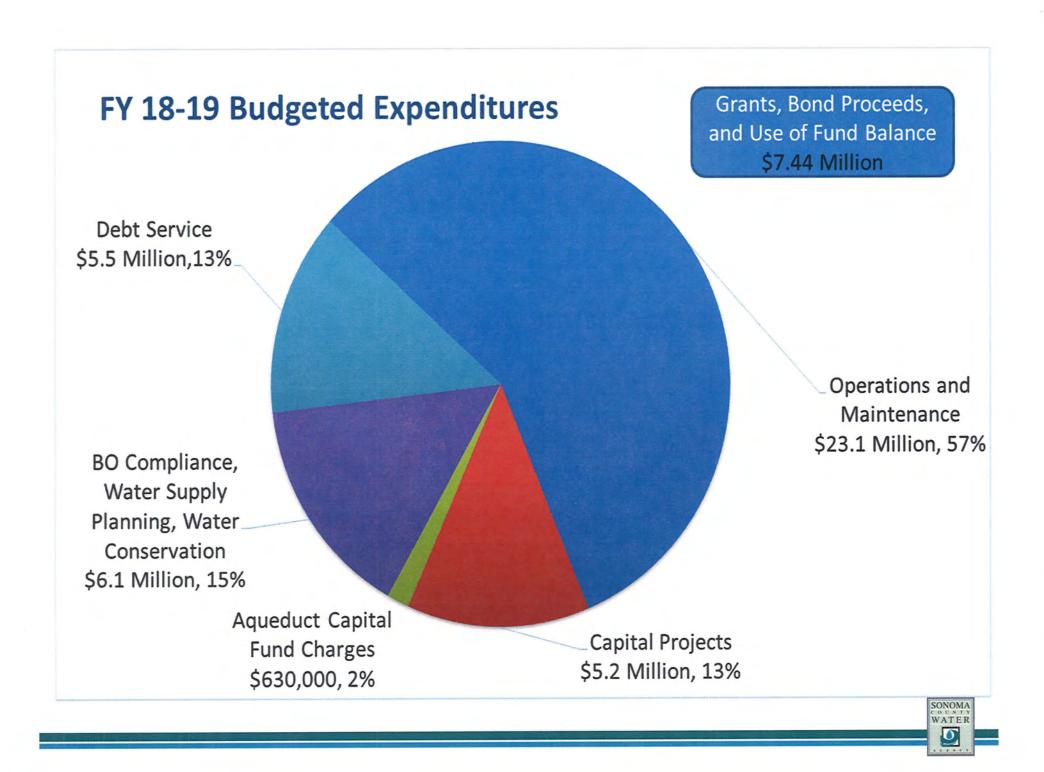

# Expenditures Compared to FY 17-18

|                                                                | FY17-18         | FY18-19         |             |  |  |  |
|----------------------------------------------------------------|-----------------|-----------------|-------------|--|--|--|
|                                                                | Budget          | Budget          | Change      |  |  |  |
| Operations and Maintenance                                     | \$22.00 Million | \$23.13 Million | \$1,130,000 |  |  |  |
| Capital Projects                                               | \$5.59 Million  | \$5.21 Million  | (\$390,000) |  |  |  |
| BO Compliance, Water<br>Supply Planning, Water<br>Conservation | \$6.68 Million  | \$6.05 Million  | (\$630,000) |  |  |  |
| Debt Service                                                   | \$4.22 Million  | \$5.47 Million  | \$1,250,000 |  |  |  |
| Aqueduct Capital<br>Contribution                               | \$750,000       | \$630,000       | (\$120,000) |  |  |  |
| Totals                                                         | \$39.24 Million | \$40.49 Million | \$1,240,000 |  |  |  |
|                                                                |                 |                 |             |  |  |  |
| Grants, Use of Fund Balance, and Bond Proceeds                 | \$8,170,000     | \$7,440,000     | (\$730,000) |  |  |  |