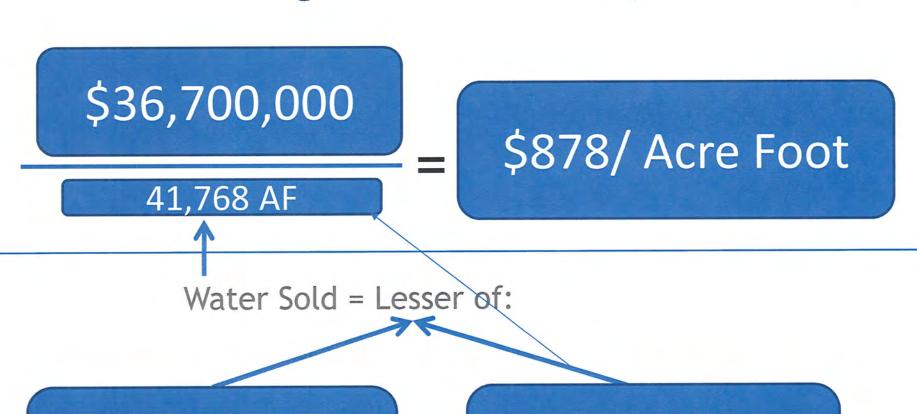

# Proposed Rates for FY 18-19

| Charge / Aqueduct                                           | Santa Rosa | Petaluma | Sonoma     |
|-------------------------------------------------------------|------------|----------|------------|
| Deliveries (Acre-Feet)                                      |            | 41,768   |            |
| 0&M                                                         | \$578.85   | \$578.85 | \$578.85   |
| Water Management Planning                                   | \$1.00     | \$1.00   | \$1.00     |
| Watershed Planning & Restoration                            | \$91.07    | \$91.07  | \$91.07    |
| Recycled Water and Local Supply                             | \$2.92     | \$2.92   | \$2.92     |
| Water Conservation                                          | \$45.16    | \$45.16  | \$45.16    |
| Total O&M                                                   | \$719.00   | \$719.00 | \$719.00   |
| Storage & Common Bond/Loan Charges                          | \$139.38   | \$139.38 | \$139.38   |
| Sonoma Aqueduct Bond/Loan Charge                            |            |          | \$142.68   |
| Prime Contractors                                           | \$858.38   | \$858.38 | \$1,001.06 |
| Discretionary Charges                                       |            |          |            |
| Capital Charges - to build fund balance for future projects | \$19.50    | \$19.50  | \$0.00     |
| Local Recycled Water Tier 2 Program                         | \$0.00     | \$0.00   | \$0.00     |
| Prime Contractors                                           | \$19.50    | \$19.50  | \$0.00     |
| Total Prime Contractors                                     | \$877.88   | \$877.88 | \$1,001.06 |
| Total Overall Increase                                      | 3.67%      | 3.67%    | 5.98%      |

# Rate Setting Calculation (EXAMPLE)

43,848 AF

or

41,768 AF