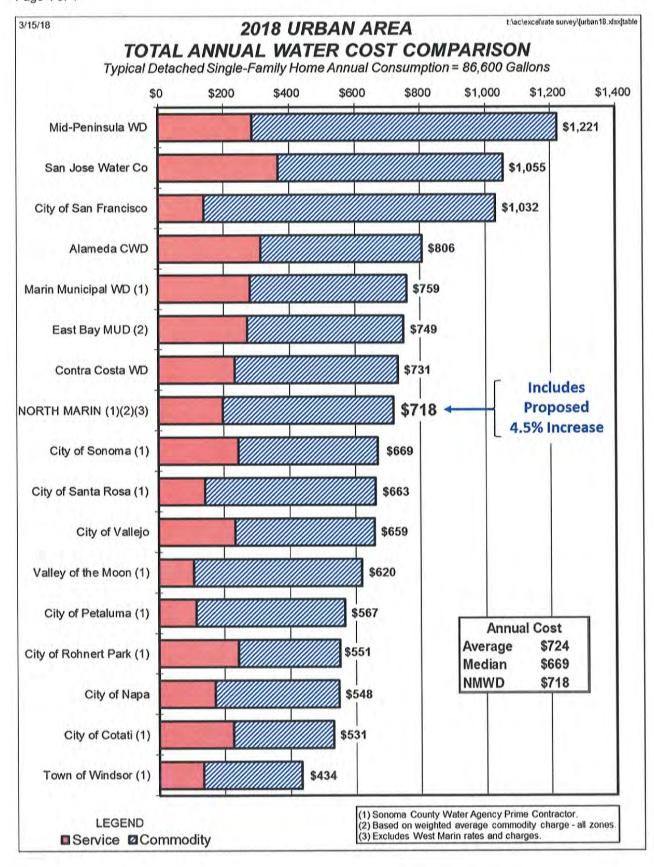

#### INFORMATION ITEMS

- 12. 2018 Urban Area Water Cost Comparison
- 2nd Quarter FY17/18 Water Quality Report
- 14. Stafford Lake Spill/Rainfall History

Est. Time Item

Subject