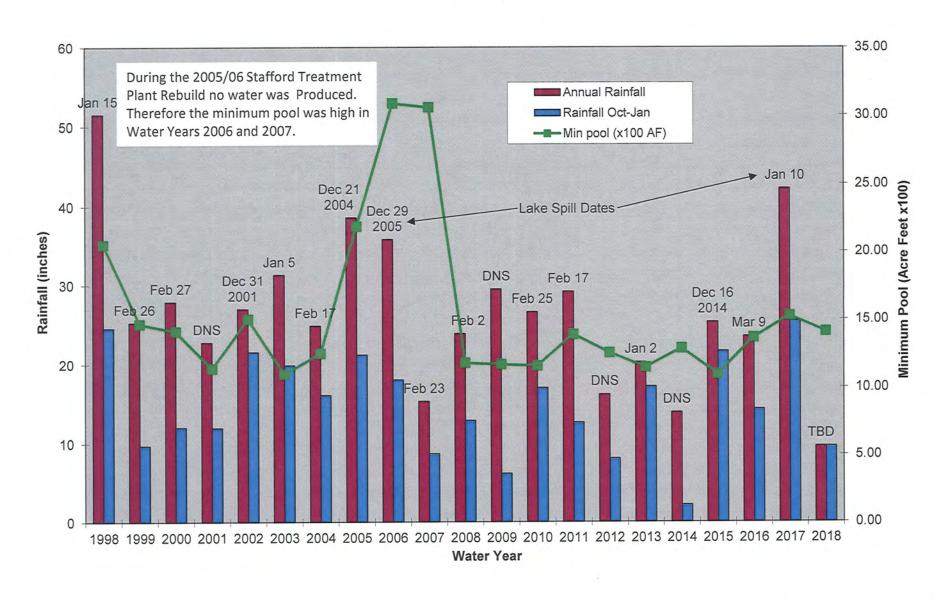

#### INFORMATION ITEMS

- 12. 2018 Urban Area Water Cost Comparison
- 2nd Quarter FY17/18 Water Quality Report
- 14. Stafford Lake Spill/Rainfall History

Est. Time Item

Subject

### 2. Stafford Lake Data

|                          | February Average February 2017 |       | ry 2017 | 7 February 20° |        |  |
|--------------------------|--------------------------------|-------|---------|----------------|--------|--|
| Rainfall this month      | 5.10 Inches                    | 10.24 | Inches  | 0.61           | Inches |  |
| Rainfall this FY to date | 20.89 Inches                   | 35.75 | Inches  | 10.16          | Inches |  |
| Lake elevation*          | 191.6 Feet                     | 196.7 | Feet    | 182.4          | Feet   |  |
| Lake storage**           | 1087 MG                        | 1450  | MG      | 567            | MG     |  |

<sup>\*</sup> Spillway elevation is 196.0 feet

<sup>\*\*</sup> Lake storage less 390 MG = quantity available for delivery