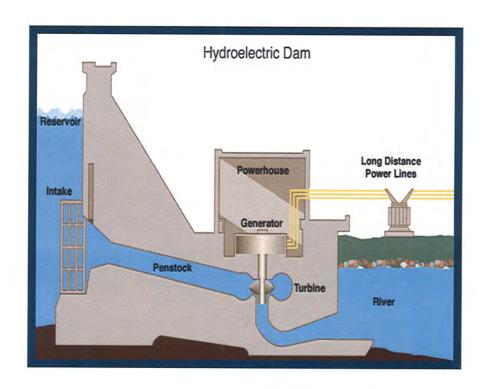

# Capital Projects

Warm Springs Dam
Hydroturbine
Retrofit

Mirabel Dam Bladder Replacement