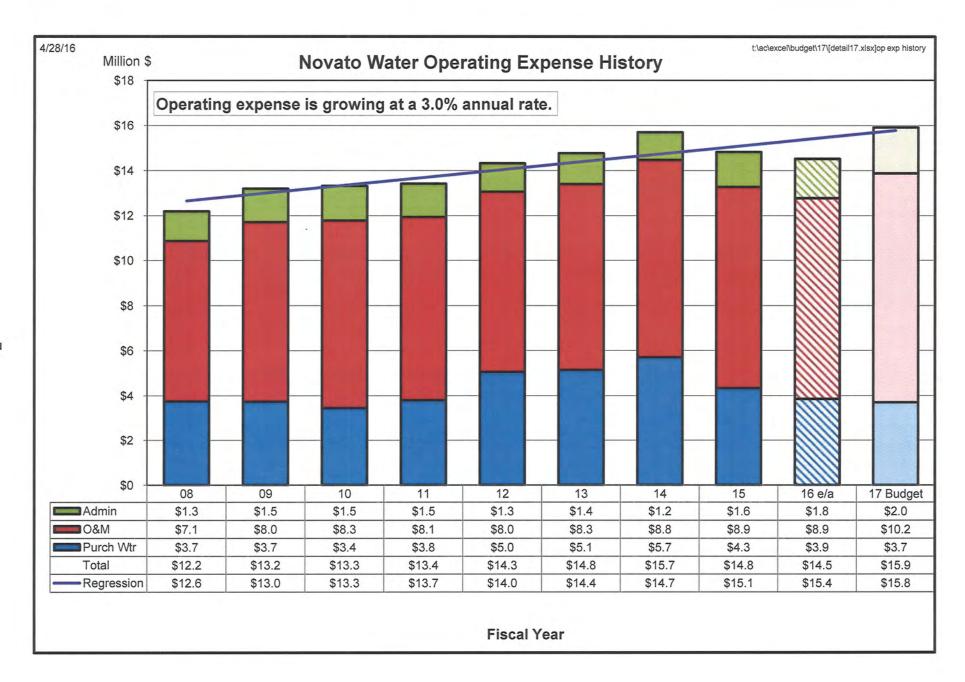

tion Expense                 | \$2,800,000                 | \$2,580,000                  | \$2,700,000                | \$2,507,124     | \$2,445,634     | \$2,417,032     | \$2,372,380     | \$2,309,166      |
| 91 | TOTAL OPERATING EXPENSE              | \$15,911,000                | \$14,523,000                 | \$16,409,000               | \$14,825,093    | \$15,688,436    | \$14,768,252    | \$14,321,115    | \$13,544,996     |
| 92 | NET OPERATING INCOME/(LOSS)          | \$1,092,000                 | \$965,000                    | (\$121,000)                | \$1,589,355     | \$3,399,428     | \$2,229,306     | \$97,098        | (\$684,146)      |

4/28/16

### NOVATO POTABLE WATER FISCAL YEAR 2016-17

# SOURCE OF FUNDS = \$24.1 MILLION





**USE OF FUNDS = \$24.1 MILLION** 





### t:\accountants\data\[dues and subscriptions.xls]fy17 budget

# North Marin Water District Memberships/Certifications

Sorted by Organization & Dept

| Som | ed by Organization & Dept                                         |               |      | Last     | Renewal     | Last         | FY17       |
|-----|-------------------------------------------------------------------|---------------|------|----------|-------------|--------------|------------|
|     | Organization                                                      | Employee      | Dept | Renewed  | Period      | Paid         | Budget     |
| 1   | ADTS Drug Testing Program                                         | Arendell      | 41   | 12/31/15 | 1/16-12/16  | \$836        | \$860      |
| 2   | Alliance for Water Efficiency