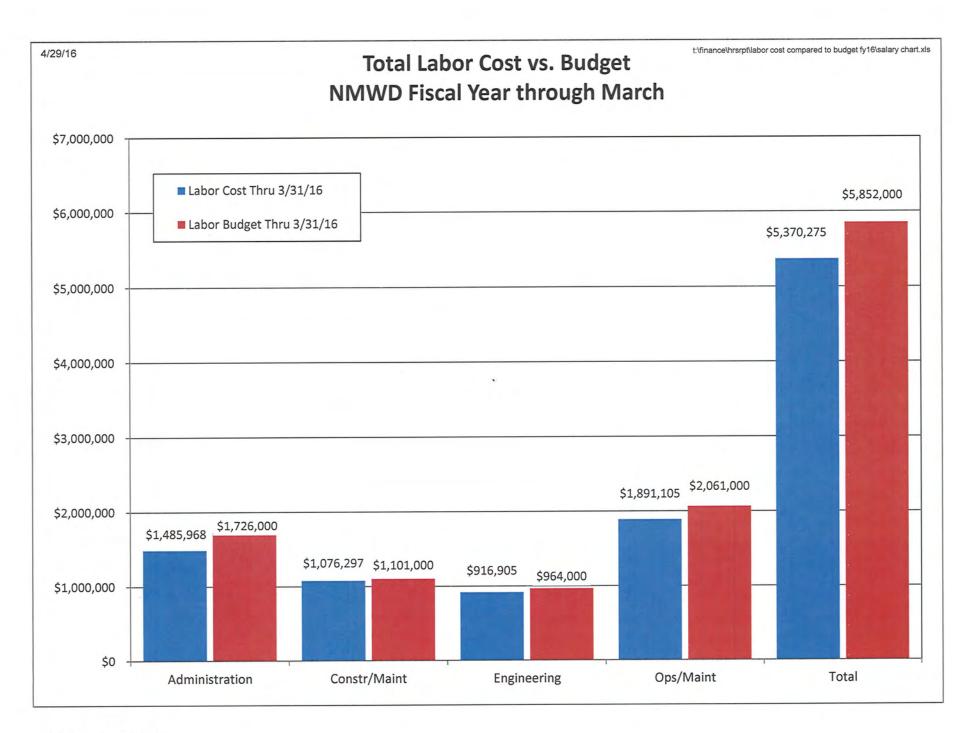

29

30

President Schoonover asked if anyone in the audience wished to bring up an item not on the agenda and the following items were discussed:

Novato Resident, Ed Grundstrom requested that the Board absorb the increase in the purchased water cost from Sonoma County Water Agency by using reserves and not institute a rate increase this year. He suggested that rate payers could use a break from increases.