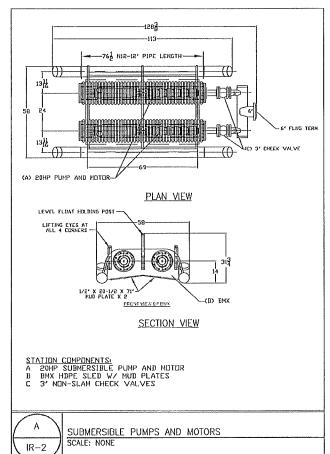

#### Background

Subject:

At the July 19, 2011 meeting, the Board approved a Memorandum of Understanding (MOU) between Marin County Parks and North Marin Water District for installation of a new lake intake and pump station at Stafford Lake. Marin County Parks (MCP) has been working on a project to replace the existing irrigation pump system at Stafford Lake Park (Park) since July 2010. MCP selected a project approach to use two submersible pumps/motors on a submersible skid to be located at an approximate lake bottom elevation of 168 feet (see Attachment 1). The submersible pump station would be connected to the existing irrigation system piping onshore through fused welded 6-inch high density polyethylene (HDPE) pipe. This pipe would essentially be laid on top of the existing lake bottom with no excavation until the high water level elevation (196 feet) was reached. As part of this project, a 5'x6' concrete pad with surrounding fence would be constructed (at an elevation of 208.5 feet) to house the pump control equipment. A 1-foot wide by 30-inch deep trench would be required between the lake edge and the electrical panel and a second trench of same size from the electrical panel to the existing pump station where a new main would tie into the existing 6-inch irrigation line. The old existing pump station and the pipe would be left in place as a backup system.

RUSSELL D. MITCHELL & ASSOC., IN
IRRIGATION CONSULTANTS
ZTEC CAMINO DABLO
WALUT CREEK, CALJORNIA 94596
TELEMONE: 925-388-

Lake Intake System DETAILS

ective notes added at the request of NMWD, by MCPD

DESIGN: RDM DRAWN: CG

CHECK: RDM

DATE: FEB. 3, 2011

REVISED:

SCALE: AS NOTED

SHEET: IR-2OF 3