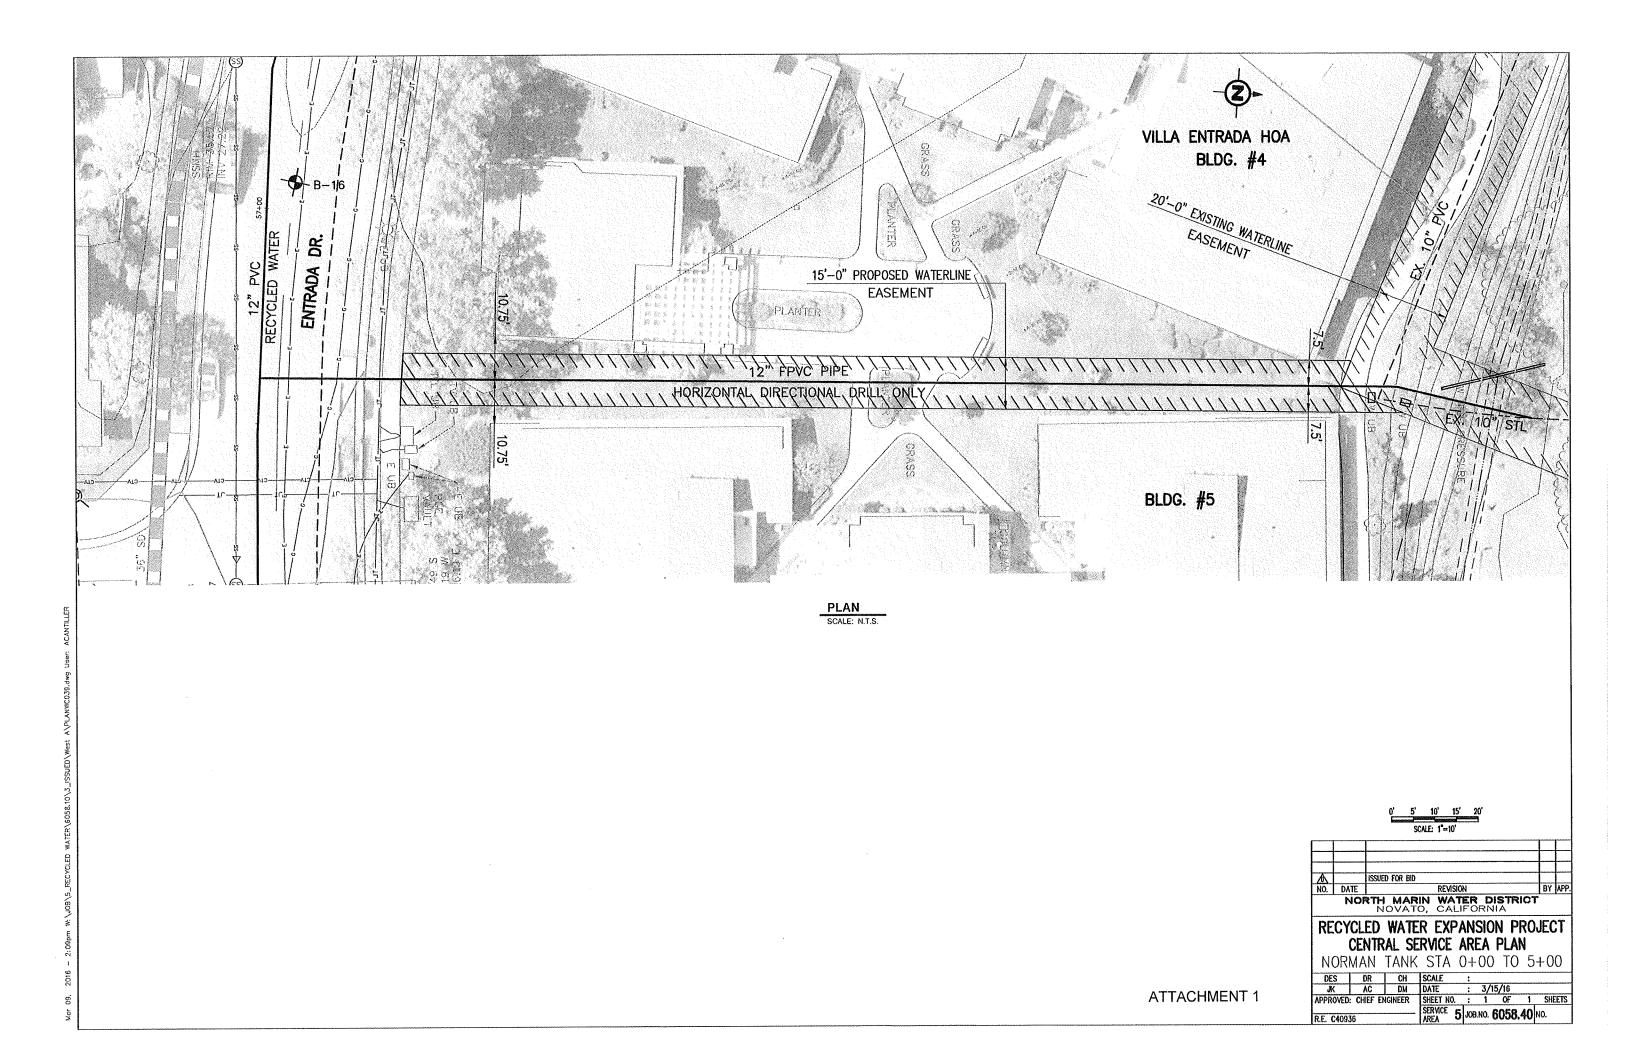

**RECOMMENDED ACTION:** The Board approve easement and compensation

\$14,375 plus \$2,000 contingency (to be paid from FY16 RW FINANCIAL IMPACT:

Central Expansion CIP)

Project Description

As part of the District's Recycled Water Central Service Area Expansion project, a new 15-foot wide by 220 long pipeline easement is required within the 12 year old, 100 condominium unit Villa Entrada development. The easement is for a new 12-inch recycled water main to be installed between Entrada Dr. and Norman Tank using a trenchless technology called Horizontal Directional Drilling (HDD) as shown in Attachment 1. This new pipeline easement augments the District's other existing pipeline easements within this development for potable water distribution.