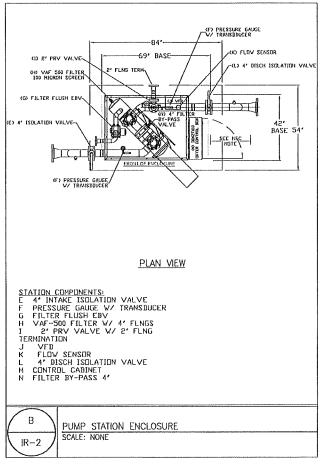

#### Background

Subject:

At the July 19, 2011 meeting, the Board approved a Memorandum of Understanding (MOU) between Marin County Parks and North Marin Water District for installation of a new lake intake and pump station at Stafford Lake. Marin County Parks (MCP) has been working on a project to replace the existing irrigation pump system at Stafford Lake Park (Park) since July 2010. MCP selected a project approach to use two submersible pumps/motors on a submersible skid to be located at an approximate lake bottom elevation of 168 feet (see Attachment 1). The submersible pump station would be connected to the existing irrigation system piping onshore through fused welded 6-inch high density polyethylene (HDPE) pipe. This pipe would essentially be laid on top of the existing lake bottom with no excavation until the high water level elevation (196 feet) was reached. As part of this project, a 5'x6' concrete pad with surrounding fence would be constructed (at an elevation of 208.5 feet) to house the pump control equipment. A 1-foot wide by 30-inch deep trench would be required between the lake edge and the electrical panel and a second trench of same size from the electrical panel to the existing pump station where a new main would tie into the existing 6-inch irrigation line. The old existing pump station and the pipe would be left in place as a backup system.

RUSSELL D. MITCHELL & ASSOC., IN
IRRIGATION CONSULTANTS
ZTEC CAMINO DABLO
WALUT CREEK, CALJORNIA 94596
TELEMONE: 925-388-

Lake Intake System DETAILS

ective notes added at the request of NMWD, by MCPD

DESIGN: RDM DRAWN: CG

CHECK: RDM

DATE: FEB. 3, 2011

REVISED:

SCALE: AS NOTED

SHEET: IR-2OF 3