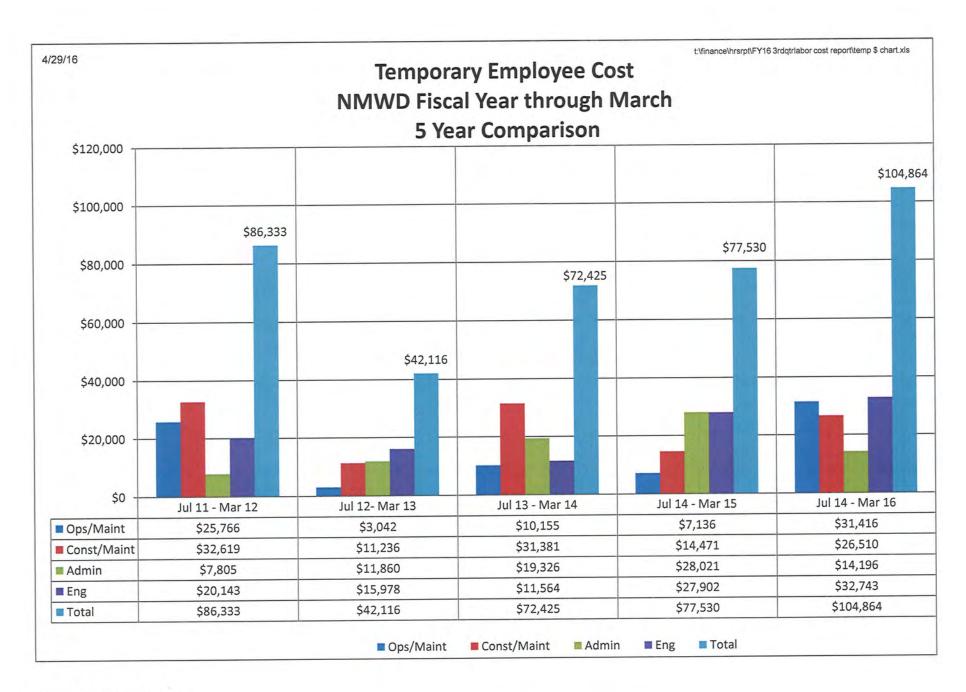

29

30

President Schoonover asked if anyone in the audience wished to bring up an item not on the agenda and the following items were discussed:

Novato Resident, Ed Grundstrom requested that the Board absorb the increase in the purchased water cost from Sonoma County Water Agency by using reserves and not institute a rate increase this year. He suggested that rate payers could use a break from increases.