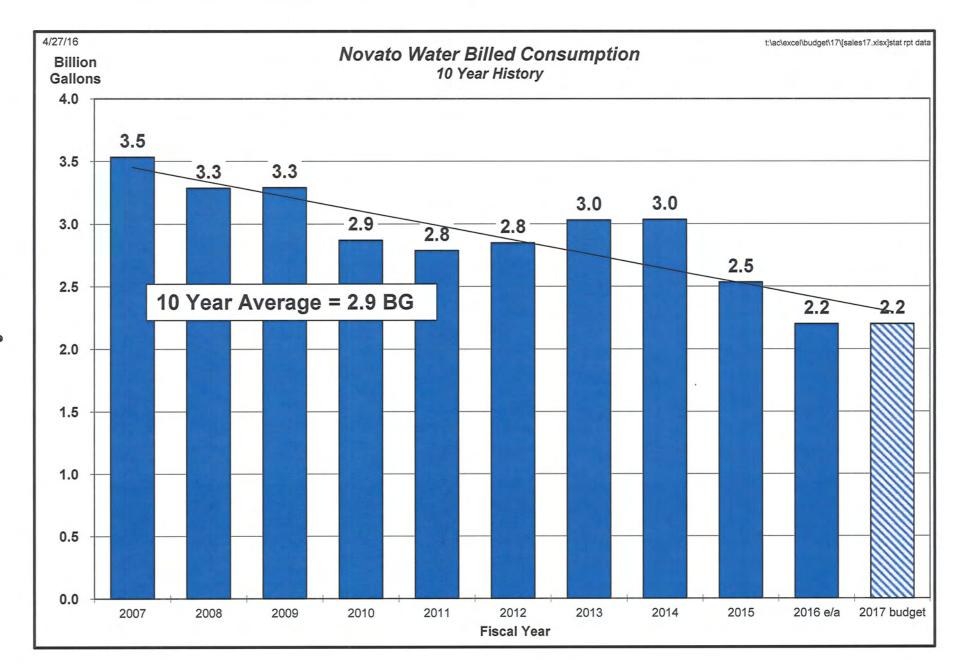

iation Expense                 | \$2,800,000                 | \$2,580,000                  | \$2,700,000                | \$2,507,124     | \$2,445,634     | \$2,417,032     | \$2,372,380     | \$2,309,166      |
| 91 | TOTAL OPERATING EXPENSE              | \$15,911,000                | \$14,523,000                 | \$16,409,000               | \$14,825,093    | \$15,688,436    | \$14,768,252    | \$14,321,115    | \$13,544,996     |
| 92 | NET OPERATING INCOME/(LOSS)          | \$1,092,000                 | \$965,000                    | (\$121,000)                | \$1,589,355     | \$3,399,428     | \$2,229,306     | \$97,098        | (\$684,146)      |

4/28/16

### NOVATO POTABLE WATER FISCAL YEAR 2016-17

# SOURCE OF FUNDS = \$24.1 MILLION





**USE OF FUNDS = \$24.1 MILLION** 





### t:\accountants\data\[dues and subscriptions.xls]fy17 budget

# North Marin Water District Memberships/Certifications

Sorted by Organization & Dept

| Som | ed by Organization & Dept                                         |               |      | Last     | Renewal     | Last         | FY17       |
|-----|-------------------------------------------------------------------|---------------|------|----------|-------------|--------------|------------|
|     | Organization                                                      | Employee      | Dept | Renewed  | Period      | Paid         | Budget     |
| 1   | ADTS Drug Testing Program                                         | Arendell      | 41   | 12/31/15 | 1/16-12/16  | \$836        | \$860      |
| 2   | Alliance for Water Efficien