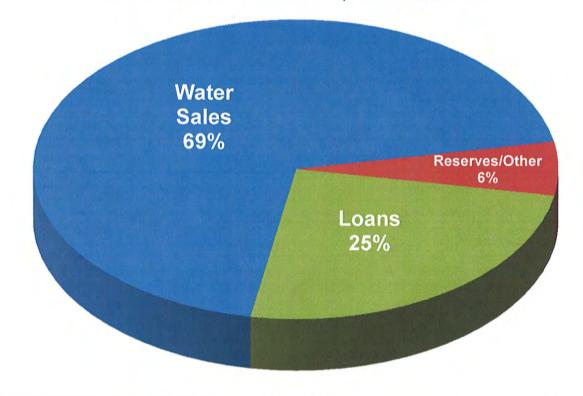

6     | \$1,489,836      |
| 90 | Depreciation Expense                 | \$2,800,000                 | \$2,580,000                  | \$2,700,000                | \$2,507,124     | \$2,445,634     | \$2,417,032     | \$2,372,380     | \$2,309,166      |
| 91 | TOTAL OPERATING EXPENSE              | \$15,911,000                | \$14,523,000                 | \$16,409,000               | \$14,825,093    | \$15,688,436    | \$14,768,252    | \$14,321,115    | \$13,544,996     |
| 92 | NET OPERATING INCOME/(LOSS)          | \$1,092,000                 | \$965,000                    | (\$121,000)                | \$1,589,355     | \$3,399,428     | \$2,229,306     | \$97,098        | (\$684,146)      |

4/28/16

### NOVATO POTABLE WATER FISCAL YEAR 2016-17

# SOURCE OF FUNDS = \$24.1 MILLION





**USE OF FUNDS = \$24.1 MILLION** 





### t:\accountants\data\[dues and subscriptions.xls]fy17 budget

# North Marin Water District Memberships/Certifications

Sorted by Organization & Dept

| Som | ed by Organization & Dept                                         |               |      | Last     | Renewal     | Last         | FY17       |
|-----|-------------------------------------------------------------------|---------------|------|----------|-------------|--------------|------------|
|     | Organization                                                      | Employee      | Dept | Renewed  | Period      | Paid         | Budget     |
| 1   | ADTS Drug Testing Program                                         | Arendell      | 41   | 12/31/15 | 1/16-12/16  | \$836        | \$860