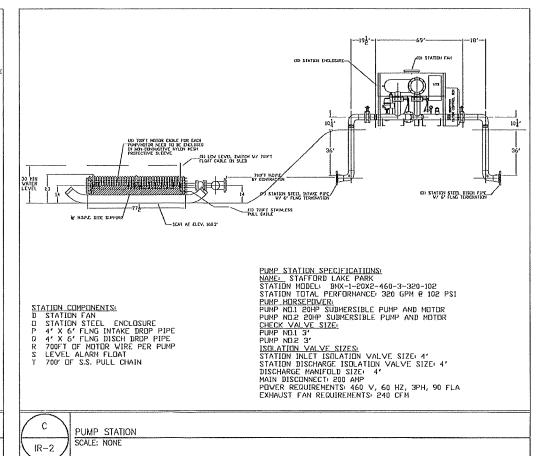

#### Background

Subject:

At the July 19, 2011 meeting, the Board approved a Memorandum of Understanding (MOU) between Marin County Parks and North Marin Water District for installation of a new lake intake and pump station at Stafford Lake. Marin County Parks (MCP) has been working on a project to replace the existing irrigation pump system at Stafford Lake Park (Park) since July 2010. MCP selected a project approach to use two submersible pumps/motors on a submersible skid to be located at an approximate lake bottom elevation of 168 feet (see Attachment 1). The submersible pump station would be connected to the existing irrigation system piping onshore through fused welded 6-inch high density polyethylene (HDPE) pipe. This pipe would essentially be laid on top of the existing lake bottom with no excavation until the high water level elevation (196 feet) was reached. As part of this project, a 5'x6' concrete pad with surrounding fence would be constructed (at an elevation of 208.5 feet) to house the pump control equipment. A 1-foot wide by 30-inch deep trench would be required between the lake edge and the electrical panel and a second trench of same size from the electrical panel to the existing pump station where a new main would tie into the existing 6-inch irrigation line. The old existing pump station and the pipe would be left in place as a backup system.

RUSSELL D. MITCHELL & ASSOC., IN
IRRIGATION CONSULTANTS
ZTEC CAMINO DABLO
WALUT CREEK, CALJORNIA 94596
TELEMONE: 925-388-

Lake Intake System DETAILS

ective notes added at the request of NMWD, by MCPD

DESIGN: RDM DRAWN: CG

CHECK: RDM

DATE: FEB. 3, 2011

REVISED:

SCALE: AS NOTED

SHEET: IR-2OF 3