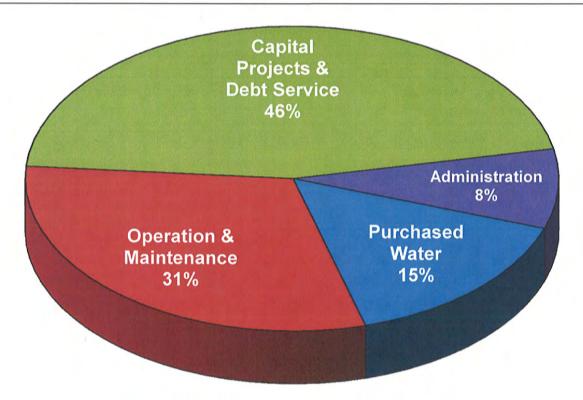

| \$1,489,836      |
| 90 | Depreciation Expense                 | \$2,800,000                 | \$2,580,000                  | \$2,700,000                | \$2,507,124     | \$2,445,634     | \$2,417,032     | \$2,372,380     | \$2,309,166      |
| 91 | TOTAL OPERATING EXPENSE              | \$15,911,000                | \$14,523,000                 | \$16,409,000               | \$14,825,093    | \$15,688,436    | \$14,768,252    | \$14,321,115    | \$13,544,996     |
| 92 | NET OPERATING INCOME/(LOSS)          | \$1,092,000                 | \$965,000                    | (\$121,000)                | \$1,589,355     | \$3,399,428     | \$2,229,306     | \$97,098        | (\$684,146)      |

4/28/16

### NOVATO POTABLE WATER FISCAL YEAR 2016-17

# SOURCE OF FUNDS = \$24.1 MILLION





**USE OF FUNDS = \$24.1 MILLION** 





### t:\accountants\data\[dues and subscriptions.xls]fy17 budget

# North Marin Water District Memberships/Certifications

Sorted by Organization & Dept

| Som | ed by Organization & Dept                                         |               |      | Last     | Renewal     | Last         | FY17       |
|-----|-------------------------------------------------------------------|---------------|------|----------|-------------|--------------|------------|
|     | Organization                                                      | Employee      | Dept | Renewed  | Period      | Paid         | Budget     |
| 1   | ADTS Drug Testing Program                                         | Arendell      | 41   | 12/31/15 | 1/16-12/16  | \$836        | \$860