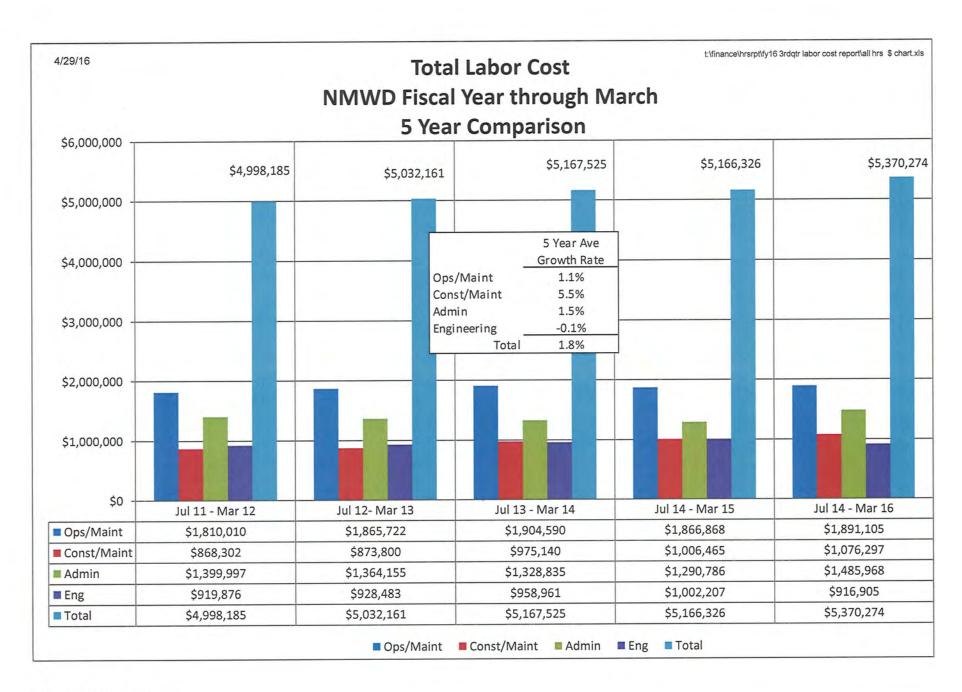

29

30

President Schoonover asked if anyone in the audience wished to bring up an item not on the agenda and the following items were discussed:

Novato Resident, Ed Grundstrom requested that the Board absorb the increase in the purchased water cost from Sonoma County Water Agency by using reserves and not institute a rate increase this year. He suggested that rate payers could use a break from increases.