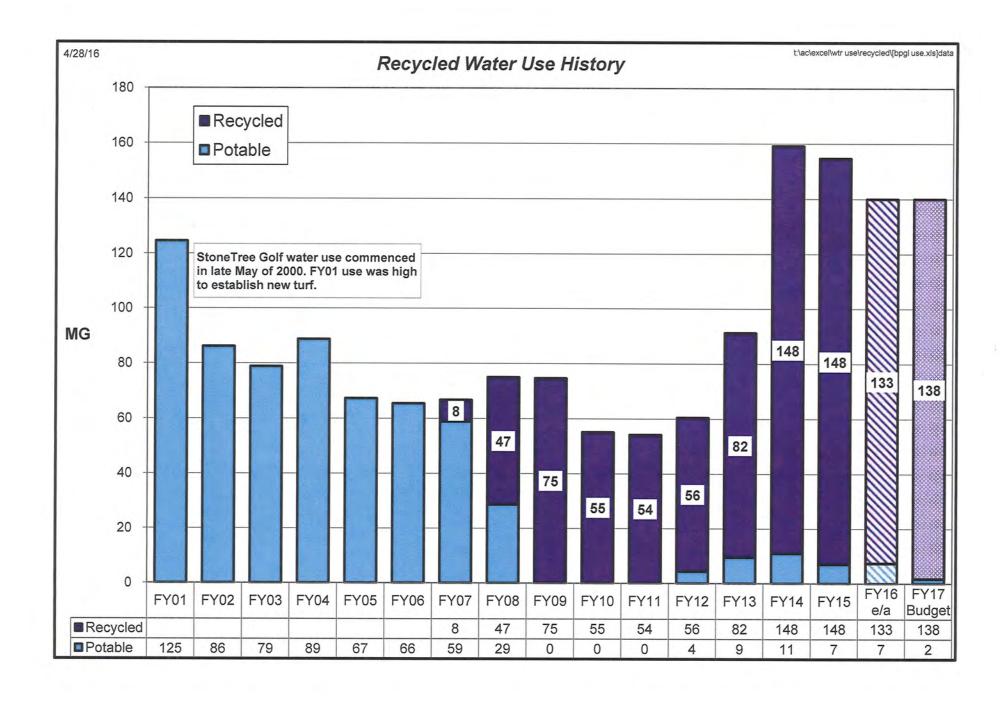

Mr. Bentley informed the Board that the Recycled Water sales are down 6% and that there is \$280K in recycled water fund reserves. He advised the Board that West Marin water sales are down and that the system financial balance is \$1.1M. He stated that in Oceana Marin there is \$389K in reserves.