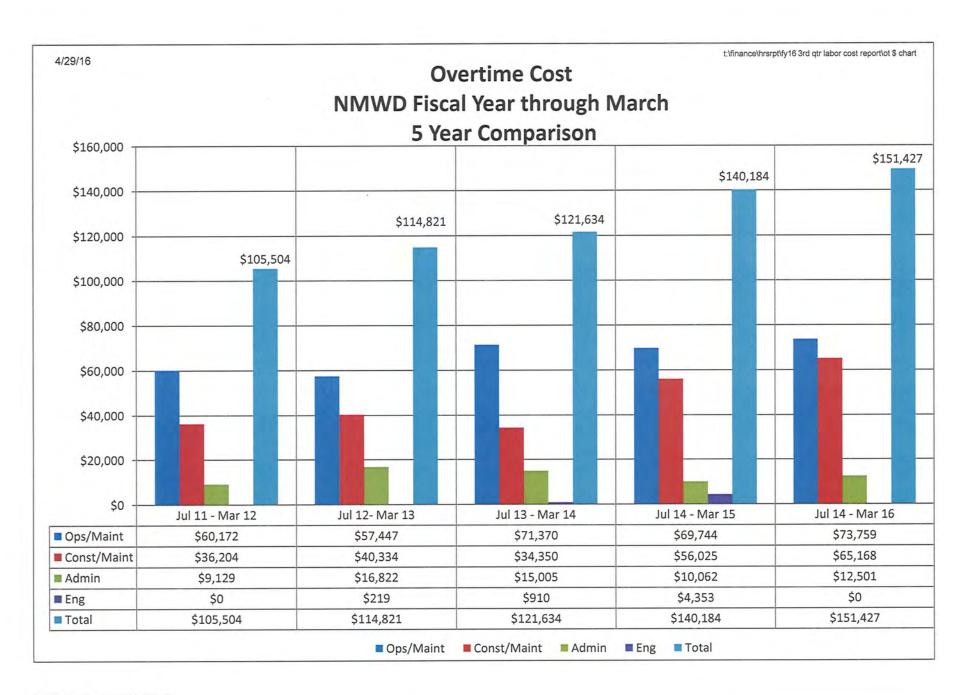

29

30

President Schoonover asked if anyone in the audience wished to bring up an item not on the agenda and the following items were discussed:

Novato Resident, Ed Grundstrom requested that the Board absorb the increase in the purchased water cost from Sonoma County Water Agency by using reserves and not institute a rate increase this year. He suggested that rate payers could use a break from increases.