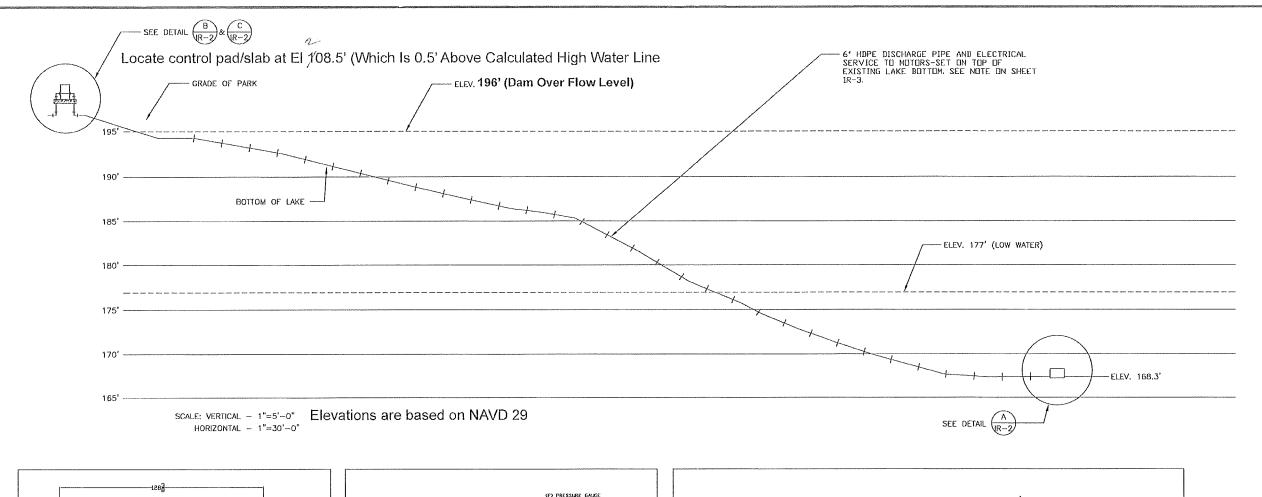

#### Background

Subject:

At the July 19, 2011 meeting, the Board approved a Memorandum of Understanding (MOU) between Marin County Parks and North Marin Water District for installation of a new lake intake and pump station at Stafford Lake. Marin County Parks (MCP) has been working on a project to replace the existing irrigation pump system at Stafford Lake Park (Park) since July 2010. MCP selected a project approach to use two submersible pumps/motors on a submersible skid to be located at an approximate lake bottom elevation of 168 feet (see Attachment 1). The submersible pump station would be connected to the existing irrigation system piping onshore through fused welded 6-inch high density polyethylene (HDPE) pipe. This pipe would essentially be laid on top of the existing lake bottom with no excavation until the high water level elevation (196 feet) was reached. As part of this project, a 5'x6' concrete pad with surrounding fence would be constructed (at an elevation of 208.5 feet) to house the pump control equipment. A 1-foot wide by 30-inch deep trench would be required between the lake edge and the electrical panel and a second trench of same size from the electrical panel to the existing pump station where a new main would tie into the existing 6-inch irrigation line. The old existing pump station and the pipe would be left in place as a backup system.

STAFFORD LAKE PARK NOVATO BLVD/HICKS VALLEY RD NOVATO, CALIFORNIA

SITE PLAN
New Lake Intake System

DESIGN: RDM DRAWN: CG CHECK: RDM

DATE: FEB. 3, 2011 REVISED:

SCALE: 1"=200'

SHEET: IR-10F

STAFFORD LAKE PARK NOVATO BLVD/HICKS VALLEY RD NOVATO, CALIFORNIA