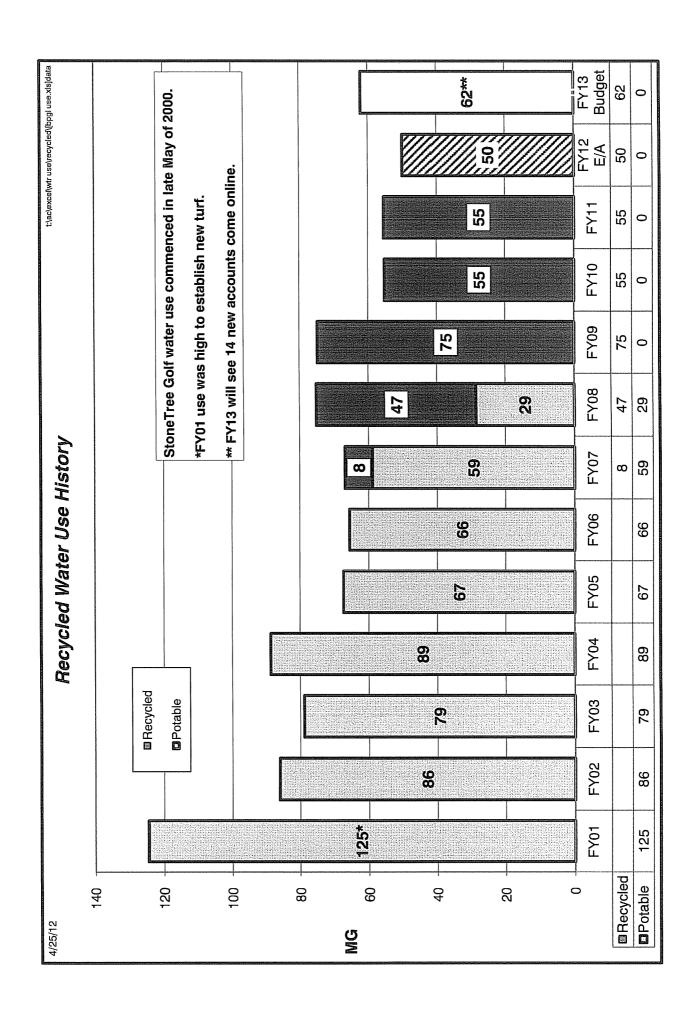

## INITIAL REVIEW - RECYCLED WATER SYSTEM BUDGET

Mr. Bentley said that Recycled Water System Budget for FY 12/13 is for \$7.8M the majority of which is for the continuing Recycled Water Expansion Project. He said the budget projects 62 MG of recycled water to be sold compared to 50 MG budgeted this year; fourteen new accounts are projected to come o- line by the end of FY 12/13 with seven sites coming on-line by September 28. He said that operating expenses are budgeted to increase 60% due to start-up costs and purchasing water from Novato Sanitary District and Las Gallinas Valley Sanitary District. Mr. Bentley stated that the Deer Island recycled water plant will be operated until late summer and then transition to purchased water in September; and although the prices have not yet been settled, \$1,500 per million gallons is being budgeted. He stressed how important it is to tie down the rates for the financial viability of the recycled water operation. He said that the major part of the budget is paying back \$5.7M for expansion of the north and south service areas and paying back \$1.5M to Novato for this year's expansion.