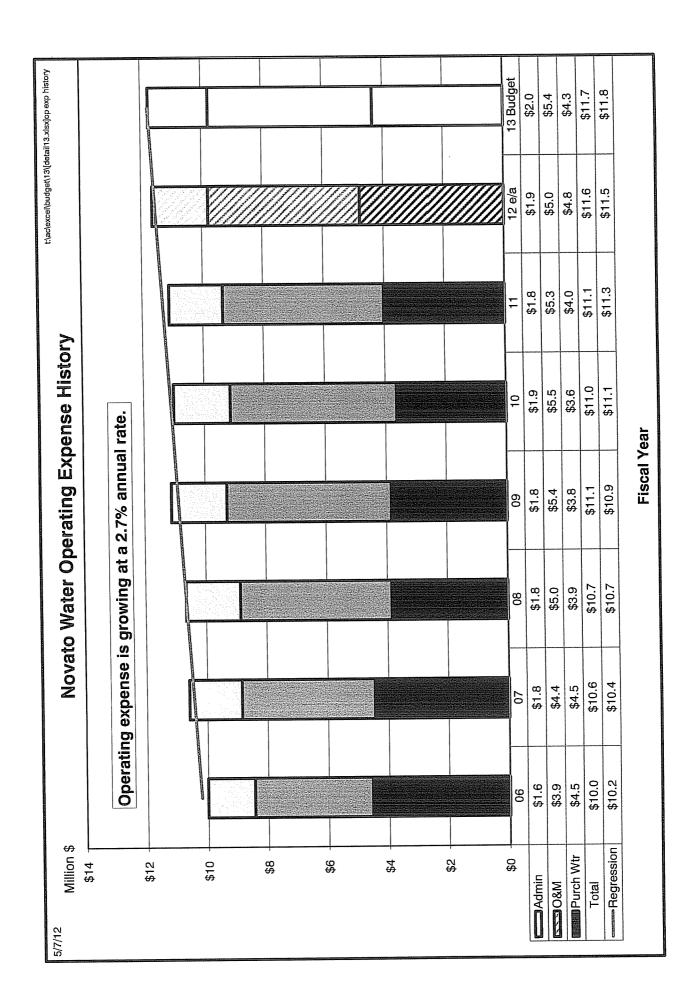

Mr. Bentley stated that expenditures are budgeted to increase 2% over the current year's budget most having to do with additional purchased water from Sonoma County Water Agency. He said that the amount of projected water produced at Stafford Treatment Plant has been reduced to 750MG for next year and will increase the amount of purchased water from SCWA; SCWA rates will increase 4%. He advised that staffing for FY 12/13 has been budgeted for 50.5 FTE versus the current 51.5 FTE due to two employees' planned retirement half way through the Fiscal Year 12/13.