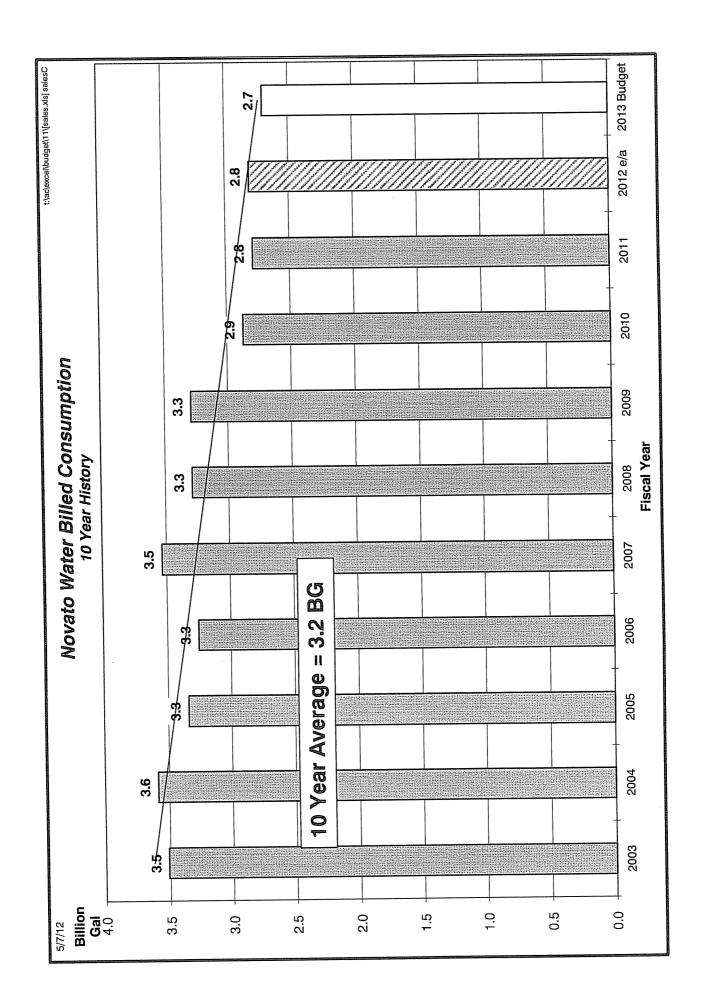

## INITIAL REVIEW - NOVATO WATER OPERATIONS BUDGET

Mr. Bentley reviewed the highlights of the FY 12/13 Novato Water Operations Budget and advised that this is the first of three reviews. He said that the budget projects a surplus for FY 12/13 of \$185,000 compared to the FY 11/12 budgeted deficit of \$583,000, and that the 11% water rate increase effective June 1 will add \$1.5M in revenue. He reported that 2.7BG in water sales are budgeted, slightly below 2.8BG anticipated for this fiscal year; and connection fees are budgeted at 30 EDUs in concert with the District's five-year financial plan. Mr. Bentley informed the Board that the wheeling charge rate to Marin Municipal Water District is budgeted to quadruple; and, although