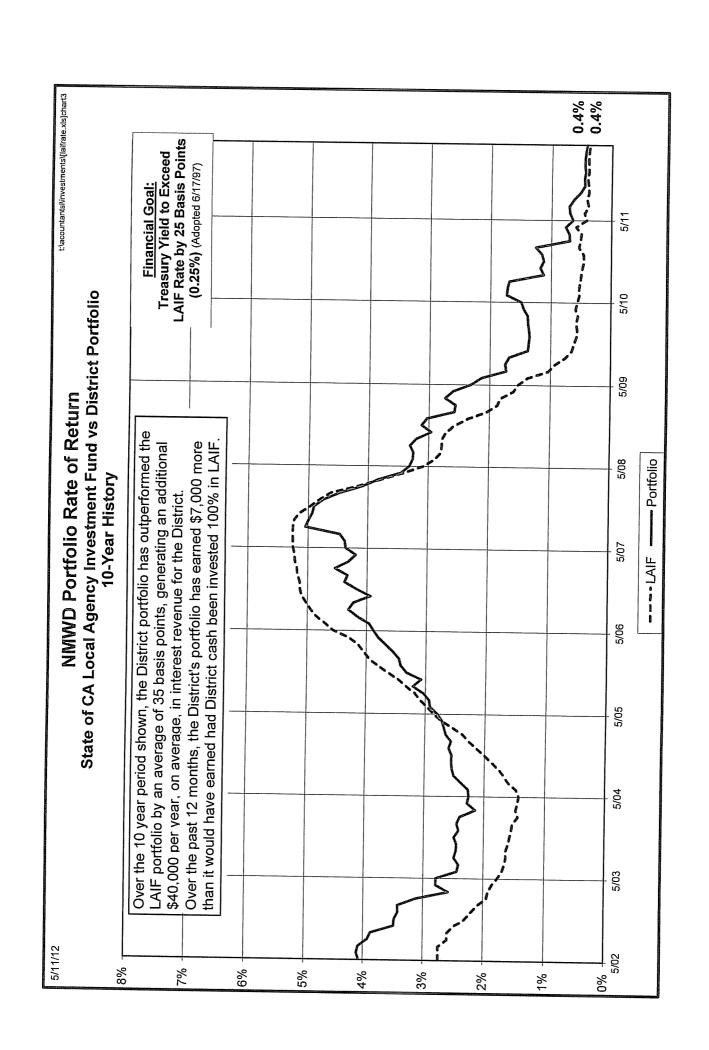

# NORTH MARIN WATER DISTRICT MONTHLY PROGRESS REPORT FOR <u>April 2012</u> May 15, 2012

1.

| Month      | FY11/12         | FY10/11 | FY09/10 | FY08/09 | FY07/08 | 12 vs 11 % |
|------------|-----------------|---------|---------|---------|---------|------------|
| July       | 371             | 379     | 360     | 419     | 417     | -2%        |
| August     | 373             | 368     | 367     | 417     | 416     | 1%         |
| September  | 347             | 358     | 335     | 393     | 374     | -3%        |
| October    | 249             | 278     | 233     | 313     | 268     | -10%       |
| November   | 183             | 164     | 176     | 173     | 208     | 12%        |
| December   | 156             | 141     | 149     | 143     | 164     | 11%        |
| January    | <sup></sup> 178 | 146     | 140     | 107*    | 156     | 22%        |
| February   | 147             | 134     | 124     | 136     | 142     | 10%        |
| March      | 156             | 151     | 152     | 150     | 206     | 4%         |
| April      | 168             | 194     | 164     | 227     | 309     | -13%       |
| FYTD Total | 2,329           | 2,313   | 2,200   | 2,479   | 2,659   | 1%         |