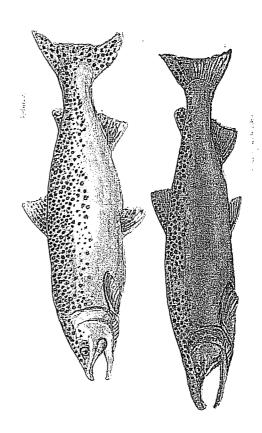

15

16

17

18

19

20

21

22

23

24

25

26

27

28 29

30

6 Robert Clark advised that during the last seven to ten days, air entrapment was noticed in Point Reyes Well #2. He stated that the volume of micro-bubbles makes the water look milky; however, there is no health issue, and the public will be notified. He said a full report will be 8 presented at the next meeting.