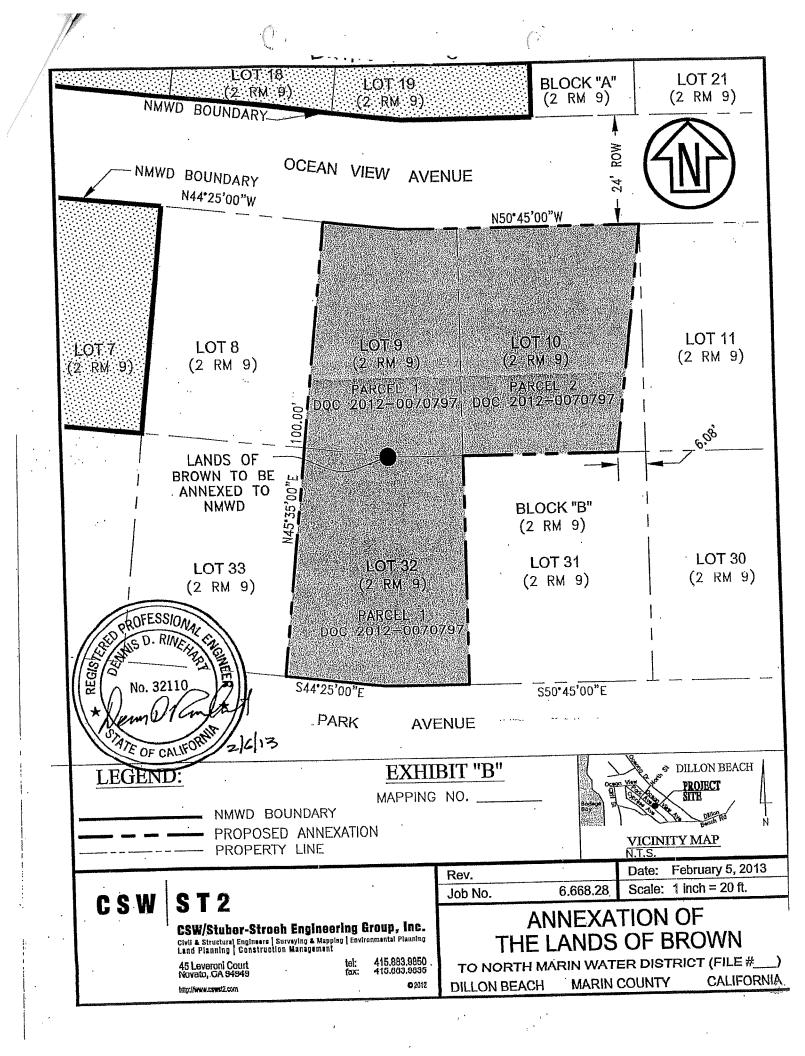

### <u>UPDATE TO COUNTYOF MARIN RE: SEWER SERVICE TO INDIVIDUAL PROPERTIES IN OLD</u>

#### **DILLON BEACH**

4 5

6

7 8

9

10

11

12

13

14

15

16 17

18

19

20

21

22

23

24

25

26

29

30

Mr. DeGabriele reminded the Board that at the April 16<sup>th</sup> Board meeting, the Board suggested the District update its 1995 letter to the County regarding sewer service to individual properties in Old Dillon Beach, specifically to address the remaining properties to be served from the existing sewer main on Ocean View Avenue and how the District would respond to serving consolidated parcels which front both Ocean View Avenue and Park Avenue.

The Board had a discussion regarding the updated letter and requested Mr. DeGabriele further clarify the letter. The Board requested any action on this item be differed to a future meeting.