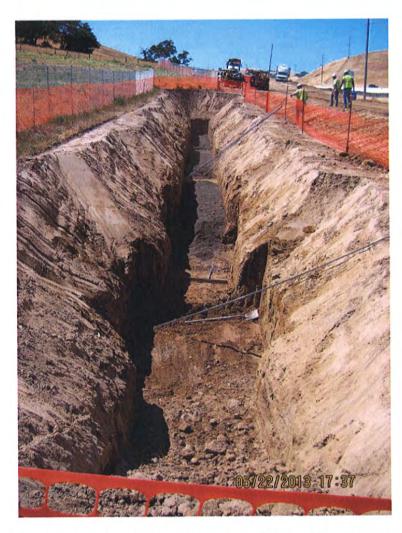

Novato's <u>Five-Year</u> CIP Expenditure Plan averages \$2.5 million annually in internally funded projects, up from the \$2.1 million average expended over the past 5 years. During February's 5-Year Financial Plan review, staff discussed the need to increase Novato's average annual CIP outlay from \$2.0 million to \$2.5 million in response to the 2013 Master Plan finding that increased pipeline replacement work is required. However, in addition to increased pipeline replacement work, Novato's proposed CIP plan is front-loaded with the \$1.7 million Atherton Tank Recoating project, which pushes the average to \$3.4 million over the next two years, and which will require budgetary discipline in the out years to achieve the \$2.5 million average over the next five years.