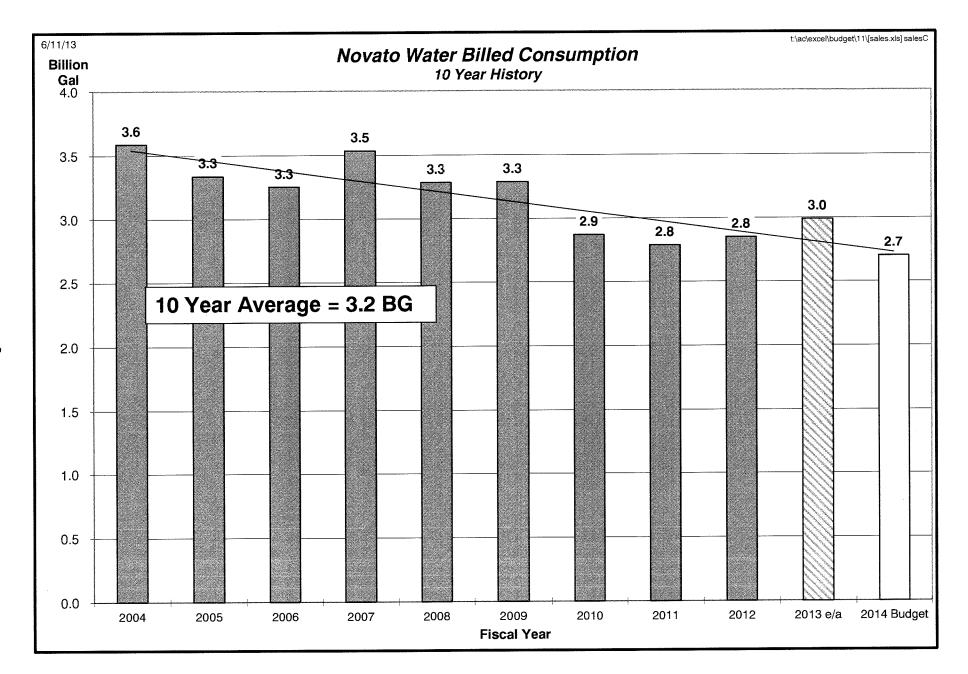

| \$2,360,000                           | \$2,372,380     | \$2,309,166     | \$2,312,339     | \$2,087,598     | \$1,530,000     |
| 89 | TOTAL OPERATING EXPENSE              | \$14,760,000                          | \$14,577,000                 | \$14,300,000                          | \$14,321,115    | \$13,544,996    | \$14,539,992    | \$14,480,235    | \$13,153,285    |
| 90 | NET OPERATING INCOME/(LOSS)          | \$2,302,000                           | \$2,377,000                  | \$1,293,000                           | \$97,098        | (\$684,146)     | (\$3,058,734)   | (\$2,840,844)   | (\$2,170,971)   |

North Marin Water District 6/11/13

# NORTH MARIN WATER DISTRICT - NOVATO WATER FISCAL YEAR 2013-14 SOURCE OF FUNDS = \$24,728,000





**USE OF FUNDS = \$24,728,000** 







### MEMORANDUM

To: Board of Directors

June 14, 2013

From:

David L. Bentley, Auditor-Controller

Subj:

Public Hearing/Approve - FY14 Novato Recycled Water System Budget

L\ac\word\budget\14\rwf14 hearing.docx

RECOMMENDED ACTION: Approve

FINANCIAL IMPACT: \$5.6 Million FY14 Expenditure Plan

# Changes Since the Last Review

An increase in SRF Loan entitlement will increase the cash surplus to be generated next fiscal year by \$252,000. Accordingly, the net surplus (cash increase) now budgeted for next fiscal year has increased to \$331,000.

# **Budget Detail**

The FY 2013/14 (FY14) Recycled Water System (RWS) budget projects demand of 130MG (see historical water use chart attached), double the current year estimated actual, as 28 new accounts are projected to begin drawing rec