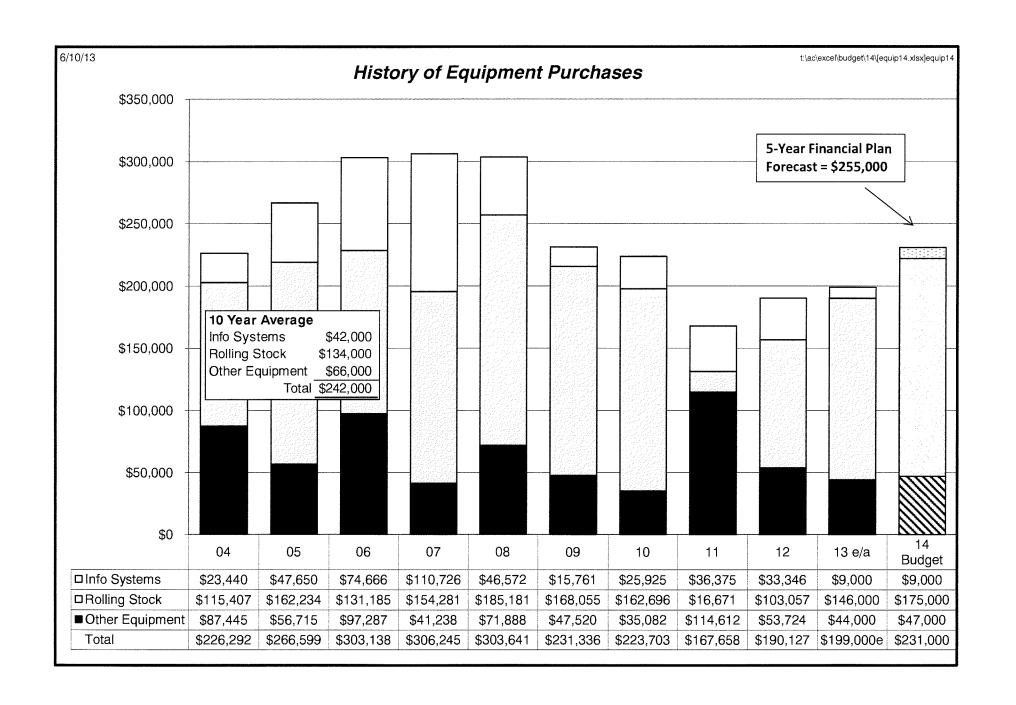

RECOMMENDED ACTION: Approve

FINANCIAL IMPACT: \$231,000

Presented for your third and final review, public hearing and approval is the proposed FY 2013/14 (FY14) Equipment Budget. There have been no changes since the Board's last review of the Equipment Budget on May 21.

FY13 estimated actual expenditures are forecast at \$199,000. The proposed FY14 budgeted equipment expenditures is \$231,000. The 5-Year Financial Plan includes \$255,000 for FY14 Equipment purchases.

Purchase of rolling stock (two ½-ton hybrid pickups, two ¾-ton pickups and a propane powered forklift) comprise 76% of the Proposed FY14 Equipment Budget.

Attached is a chart showing ten years of equipment purchases history. Following the Proposed Equipment Expenditure Budget is the 5-Year Vehicle and Equipment Replacement Plan (Attachment A).

#### Recommendation:

Approve the FY14 Equipment Budget as presented.

6/10/13

t:\ac\excel\budget\14\[equip14.xlsx]equip14

| . 130ai 10ai 20 | 10/2014 Baaget             |              |           | Proposed  | Description                                                                                               |
|-----------------|----------------------------|--------------|-----------|-----------|-----------------------------------------------------------------------------------------------------------|
| 1 INFO          | RMATION SYSTEMS            |              |           |           |                                                                                                           |
| a.              | Server Software Upgrade    |              |           | \$9,000   | Upgrade last two Servers from 2003 to 2008 software. Software already purchased, cost is IT install time. |
|                 |                            |              |           | \$9,000   | _                                                                                                         |
| 2 ADM           | INISTRATION                |              |           |           | _                                                                                                         |
| a.              | Phone System               |              |           | \$35,000  | Replace 10-year old digital phone system with Internet Protocol system that runs on District network.     |
|                 |                            |              |           | \$35,000  | =                                                                                                         |
| 3 ENG           | INEERING                   |              |           |           |                                                                                                           |
| a.              | Multi-function Wide-Carria | ge Copier (U | sed)      | \$12,000  | Parts no longer available for existing obsolete copier                                                    |
|                 |                            |              |           | \$12,000  | =                                                                                                         |
| 4 VEHI          | ICLE & ROLLING EQUIPM      | ENT EXPEN    | DITURES   |           |                                                                                                           |
| a.              | 3/4-ton 2WD Alternate Fuel | Pickup w/Sr  | vc Body   | \$30,000  | Replace '93 F250 4X4 with 137K miles (#29) that will be auctioned                                         |
| b.              | 3/4-ton 2WD Alternate Fuel | Pickup w/Sr  | vc Body   | \$30,000  | Replace '94 GMC 1500 with 134K miles (#30) that will be auctioned                                         |
| C.              | Propane Powered 5,000 lb   | Capacity Fo  | orklift   | \$35,000  | Replace STP '97 Hyster with inadequate 2,500 lb lift capacity. Will be auctioned                          |
| d.              | Hybrid 2WD Pickup          |              |           | \$40,000  | Replace '00 Dodge Dakota with 103K miles (#40) that will be auctioned                                     |
| e.              | Hybrid 2WD Pickup          |              |           | \$40,000  |                                                                                                           |
|                 |                            |              |           | \$175,000 | <del>-</del><br>=                                                                                         |
|                 |                            |              | Total     | \$231,000 | _                                                                                                         |
|                 |                            |              |           | ,         | =                                                                                                         |
|                 |                            | Adopted      | Estimated | Proposed  |                                                                                                           |
|                 |                            | Budget       | Actual    | Budget    |                                                                                                           |
|                 | RECAP                      | 2012/13      | 2012/13   | 2013/14   | _                                                                                                         |
|                 | Equipment <sup>-</sup>     | \$78,000     | \$53,000  | \$56,000  |                                                                                                           |
|                 | Rolling Stock              | \$155,000    | \$146,000 | \$175,000 | _                                                                                                         |
|                 | - •                        | \$233,000    | \$199,000 | \$231,000 | _                                                                                                         |