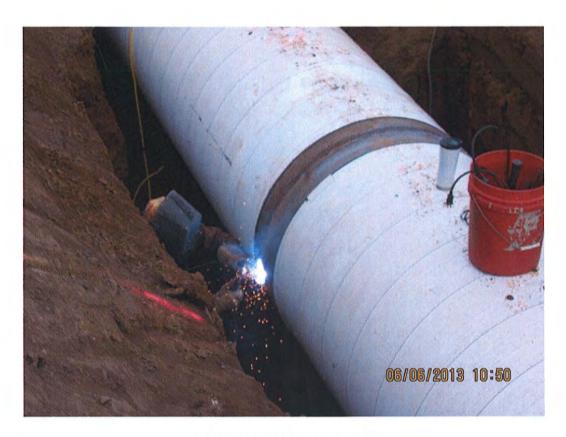

Novato's <u>Five-Year</u> CIP Expenditure Plan averages \$2.5 million annually in internally funded projects, up from the \$2.1 million average expended over the past 5 years. During February's 5-Year Financial Plan review, staff discussed the need to increase Novato's average annual CIP outlay from \$2.0 million to \$2.5 million in response to the 2013 Master Plan finding that increased pipeline replacement work is required. However, in addition to increased pipeline replacement work, Novato's proposed CIP plan is front-loaded with the \$1.7 million Atherton Tank Recoating project, which pushes the average to \$3.4 million over the next two years, and which will require budgetary discipline in the out years to achieve the \$2.5 million average over the next five years.