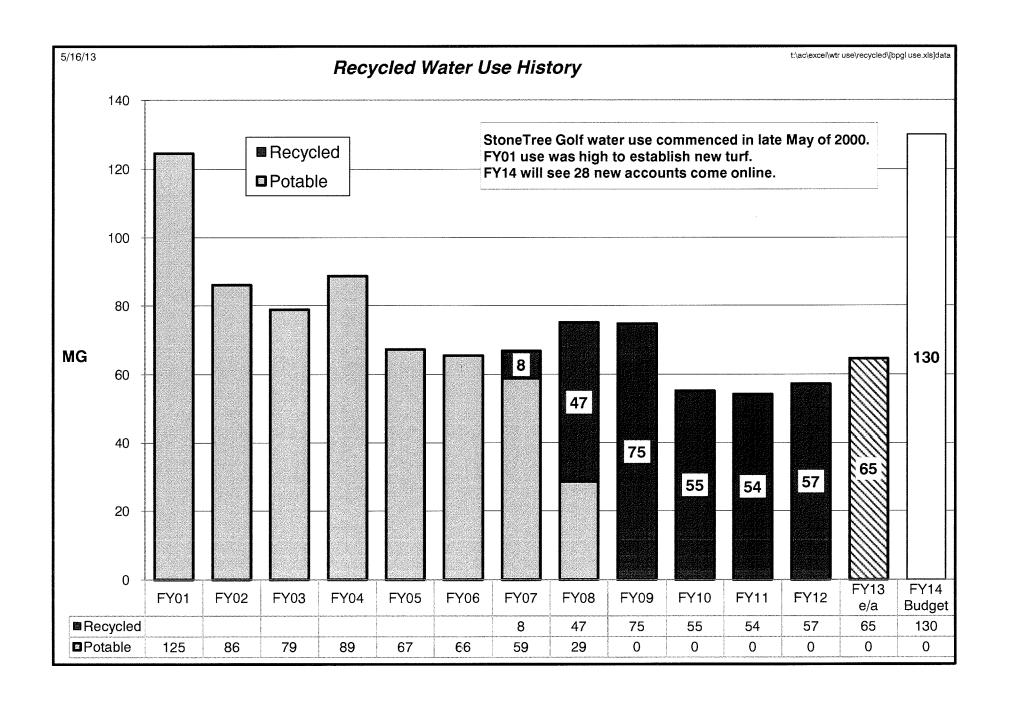

rea                                | \$4,200,000    | \$5,000,000        | \$100,000      |                |                |                         |                            |
| d. Expansion to Central Area                              |                |                    |                |                |                | \$500,000               | \$4,500,000                |
| e. Other Recycled Water Expenditures                      |                |                    |                | \$100,000      | \$100,000      | \$100,000               | \$100,000                  |
|                                                           | \$5,525,000    | \$6,525,000        | \$200,000      | \$200,000      | \$200,000      | \$700,000               | \$4,700,000                |



J

# NORTH MARIN WATER DISTRICT

MONTHLY PROGRESS REPORT FOR <u>May 2013</u> June 18, 2013

Novato Potable Water Prod - RR & STP Combined - in Million Gallons - FYTD

| Month      | FY12/13 | FY11/12 | FY10/11 | FY09/10 | FY08/09 | 13 vs 12 % |
|------------|---------|---------|---------|---------|---------|------------|
| July       | 389     | 371     | 379     | 360     | 419     | 5%         |
| August     | 396     | 373     | 368     | 367     | 417     | 6%         |
| September  | 346     | 347     | 358     | 335     | 393     | 0%         |
| October    | 283     | 249     | 278     | 233     | 313     | 14%        |
| November   | 166     | 183     | 164     | 176     | 173     | -10%       |
| December   | 146     | 156     | 141     | 149     | 143     | -6%        |
| Janua