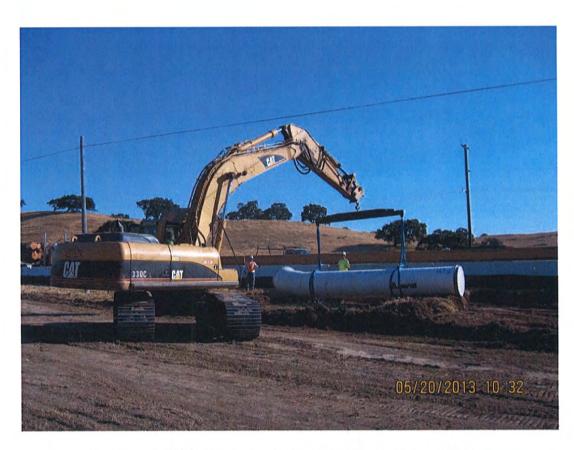

Novato's <u>Five-Year</u> CIP Expenditure Plan averages \$2.5 million annually in internally funded projects, up from the \$2.1 million average expended over the past 5 years. During February's 5-Year Financial Plan review, staff discussed the need to increase Novato's average annual CIP outlay from \$2.0 million to \$2.5 million in response to the 2013 Master Plan finding that increased pipeline replacement work is required. However, in addition to increased pipeline replacement work, Novato's proposed CIP plan is front-loaded with the \$1.7 million Atherton Tank Recoating project, which pushes the average to \$3.4 million over the next two years, and which will require budgetary discipline in the out years to achieve the \$2.5 million average over the next five years.