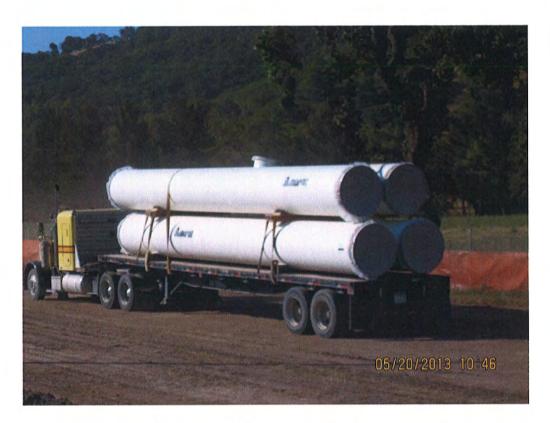

Novato's <u>Five-Year</u> CIP Expenditure Plan averages \$2.5 million annually in internally funded projects, up from the \$2.1 million average expended over the past 5 years. During February's 5-Year Financial Plan review, staff discussed the need to increase Novato's average annual CIP outlay from \$2.0 million to \$2.5 million in response to the 2013 Master Plan finding that increased pipeline replacement work is required. However, in addition to increased pipeline replacement work, Novato's proposed CIP plan is front-loaded with the \$1.7 million Atherton Tank Recoating project, which pushes the average to \$3.4 million over the next two years, and which will require budgetary discipline in the out years to achieve the \$2.5 million average over the next five years.