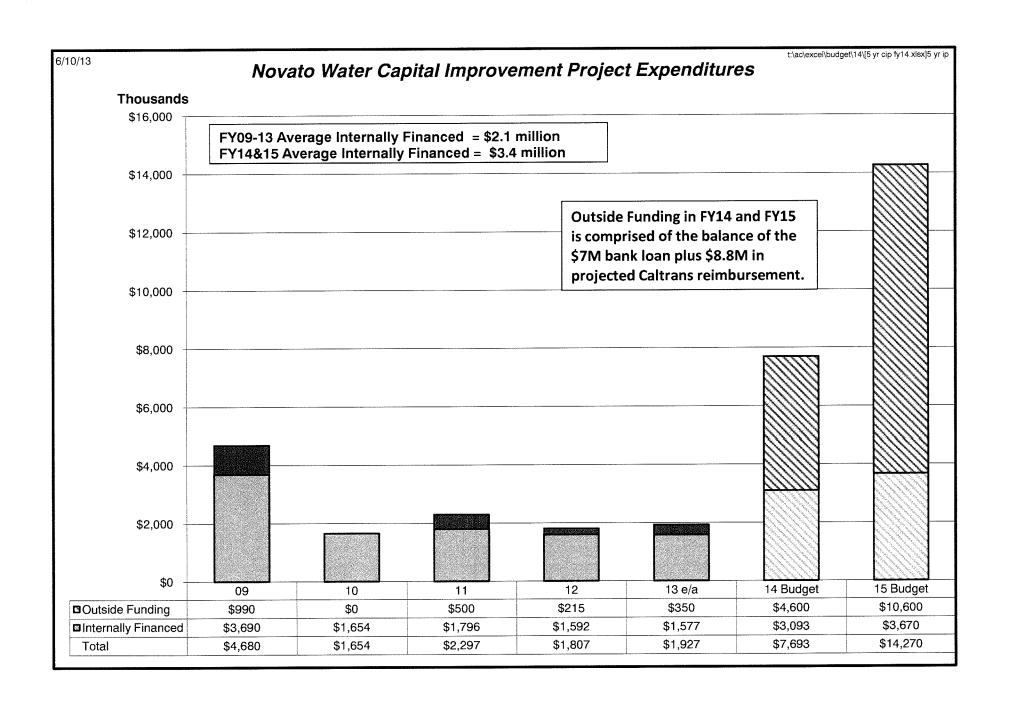

**RECOMMENDED ACTION: Approve** 

FINANCIAL IMPACT: \$7.7M FY14 & \$14.3M FY15 Gross Expenditure Budget

Presented for your final review, public hearing and approval is the proposed Novato Service Area FY2013/2014 (FY14) and FY2014/2015 (FY15) Capital Improvement Projects Budget. There has been no change to the recommended budget since the Board's last review on May 14.

A summary identifying the significant projects (\$500,000 or more) proposed to be undertaken over the next two fiscal years is shown below. A description of each FY14 project is incorporated into the detail listing attached.

| Project                                        | FY14        | FY15         |
|------------------------------------------------|-------------|--------------|
| Aqueduct Energy Efficiency Project - Hwy 101 1 | \$4,600,000 | \$10,600,000 |
| Atherton Recoat & Mixing System (5 MG)         | 700,000     | 1,000,000    |
| Relocate School Road Pump Station              | 100,000     | 500,000      |
| Other Projects                                 | 2,293,000   | 2,170,000    |
| Gross Project Outlay                           | \$7,693,000 | \$14,270,000 |
| Less Loan & Caltrans Funding 1                 | (4,600,000) | (10,600,000) |
| Net Project Outlay (internally funded)         | \$3,093,000 | \$3,670,000  |

Novato's <u>Five-Year</u> CIP Expenditure Plan averages \$2.5 million annually in internally funded projects, up from the \$2.1 million average expended over the past 5 years. During February's 5-Year Financial Plan review, staff discussed the need to increase Novato's average annual CIP outlay from \$2.0 million to \$2.5 million in response to the 2013 Master Plan finding that increased pipeline replacement work is required. However, in addition to increased pipeline replacement work, Novato's proposed CIP plan is front-loaded with the \$1.7 million Atherton Tank Recoating project, which pushes the average to \$3.4 million over the next two years, and which will require budgetary discipline in the out years to achieve the \$2.5 million average over the next five years.