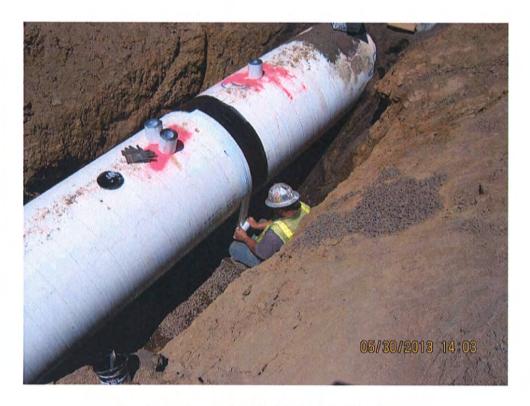

Novato's <u>Five-Year</u> CIP Expenditure Plan averages \$2.5 million annually in internally funded projects, up from the \$2.1 million average expended over the past 5 years. During February's 5-Year Financial Plan review, staff discussed the need to increase Novato's average annual CIP outlay from \$2.0 million to \$2.5 million in response to the 2013 Master Plan finding that increased pipeline replacement work is required. However, in addition to increased pipeline replacement work, Novato's proposed CIP plan is front-loaded with the \$1.7 million Atherton Tank Recoating project, which pushes the average to \$3.4 million over the next two years, and which will require budgetary discipline in the out years to achieve the \$2.5 million average over the next five years.