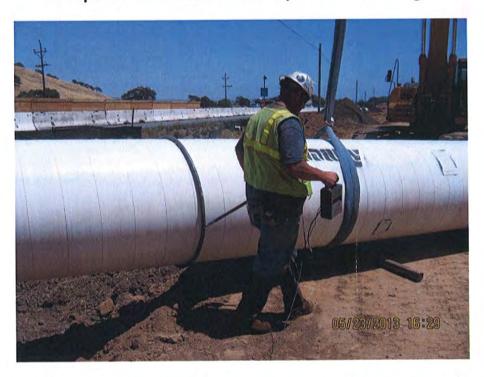

Novato's <u>Five-Year</u> CIP Expenditure Plan averages \$2.5 million annually in internally funded projects, up from the \$2.1 million average expended over the past 5 years. During February's 5-Year Financial Plan review, staff discussed the need to increase Novato's average annual CIP outlay from \$2.0 million to \$2.5 million in response to the 2013 Master Plan finding that increased pipeline replacement work is required. However, in addition to increased pipeline replacement work, Novato's proposed CIP plan is front-loaded with the \$1.7 million Atherton Tank Recoating project, which pushes the average to \$3.4 million over the next two years, and which will require budgetary discipline in the out years to achieve the \$2.5 million average over the next five years.