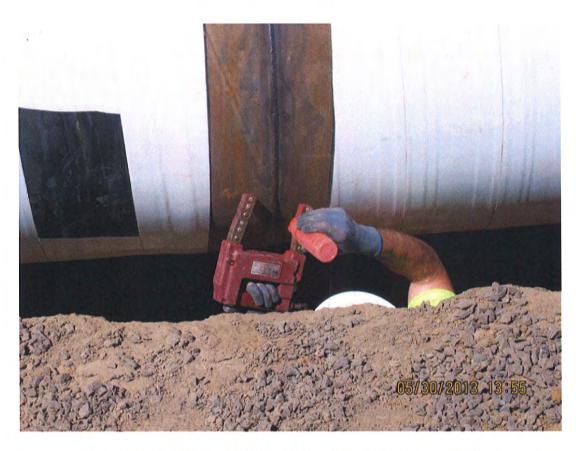

Novato's <u>Five-Year</u> CIP Expenditure Plan averages \$2.5 million annually in internally funded projects, up from the \$2.1 million average expended over the past 5 years. During February's 5-Year Financial Plan review, staff discussed the need to increase Novato's average annual CIP outlay from \$2.0 million to \$2.5 million in response to the 2013 Master Plan finding that increased pipeline replacement work is required. However, in addition to increased pipeline replacement work, Novato's proposed CIP plan is front-loaded with the \$1.7 million Atherton Tank Recoating project, which pushes the average to \$3.4 million over the next two years, and which will require budgetary discipline in the out years to achieve the \$2.5 million average over the next five years.