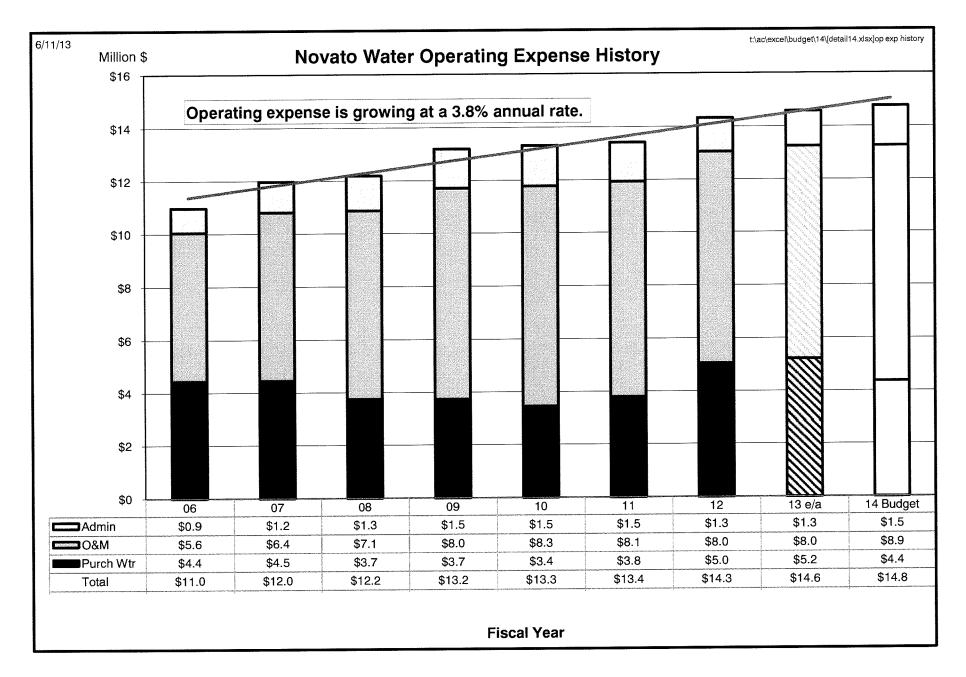

| \$2,360,000                           | \$2,372,380     | \$2,309,166     | \$2,312,339     | \$2,087,598     | \$1,530,000     |
| 89 | TOTAL OPERATING EXPENSE              | \$14,760,000                          | \$14,577,000                 | \$14,300,000                          | \$14,321,115    | \$13,544,996    | \$14,539,992    | \$14,480,235    | \$13,153,285    |
| 90 | NET OPERATING INCOME/(LOSS)          | \$2,302,000                           | \$2,377,000                  | \$1,293,000                           | \$97,098        | (\$684,146)     | (\$3,058,734)   | (\$2,840,844)   | (\$2,170,971)   |

North Marin Water District 6/11/13

# NORTH MARIN WATER DISTRICT - NOVATO WATER FISCAL YEAR 2013-14 SOURCE OF FUNDS = \$24,728,000





**USE OF FUNDS = \$24,728,000** 







### MEMORANDUM

To: Board of Directors

June 14, 2013

From:

David L. Bentley, Auditor-Controller

Subj:

Public Hearing/Approve - FY14 Novato Recycled Water System Budget

L\ac\word\budget\14\rwf14 hearing.docx

RECOMMENDED ACTION: Approve

FINANCIAL IMPACT: \$5.6 Million FY14 Expenditure Plan

# Changes Since the Last Review

An increase in SRF Loan entitlement will increase the cash surplus to be generated next fiscal year by \$252,000. Accordingly, the net surplus (cash increase) now budgeted for next fiscal year has increased to \$331,000.

# **Budget Detail**

The FY 2013/14 (FY14) Recycled Water System (RWS) budget projects demand of 130MG (see historical water use chart attached), double the current year estimated actual, as 28 new accounts are projected to begin drawing recyc