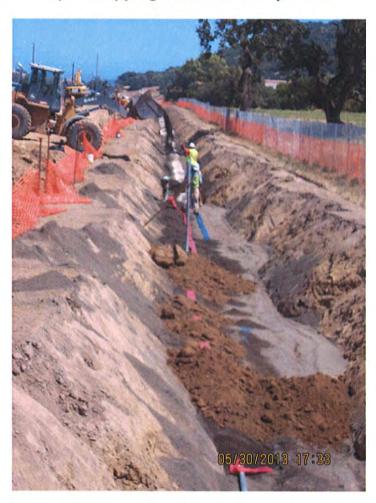

Novato's <u>Five-Year</u> CIP Expenditure Plan averages \$2.5 million annually in internally funded projects, up from the \$2.1 million average expended over the past 5 years. During February's 5-Year Financial Plan review, staff discussed the need to increase Novato's average annual CIP outlay from \$2.0 million to \$2.5 million in response to the 2013 Master Plan finding that increased pipeline replacement work is required. However, in addition to increased pipeline replacement work, Novato's proposed CIP plan is front-loaded with the \$1.7 million Atherton Tank Recoating project, which pushes the average to \$3.4 million over the next two years, and which will require budgetary discipline in the out years to achieve the \$2.5 million average over the next five years.