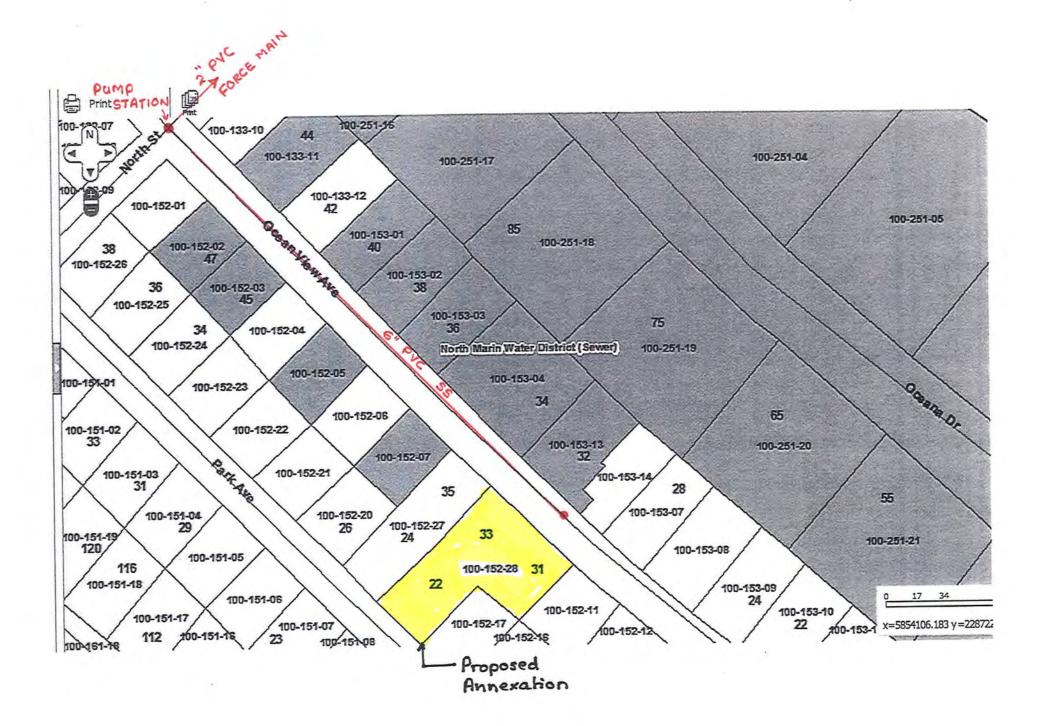

### <u>UPDATE TO COUNTYOF MARIN RE: SEWER SERVICE TO INDIVIDUAL PROPERTIES IN OLD</u>

#### **DILLON BEACH**

4 5

6

7 8

9

10

11

12

13

14

15

16 17

18

19

20

21

22

23

24

25

26

29

30

Mr. DeGabriele reminded the Board that at the April 16<sup>th</sup> Board meeting, the Board suggested the District update its 1995 letter to the County regarding sewer service to individual properties in Old Dillon Beach, specifically to address the remaining properties to be served from the existing sewer main on Ocean View Avenue and how the District would respond to serving consolidated parcels which front both Ocean View Avenue and Park Avenue.

The Board had a discussion regarding the updated letter and requested Mr. DeGabriele further clarify the letter. The Board requested any action on this item be differed to a future meeting.