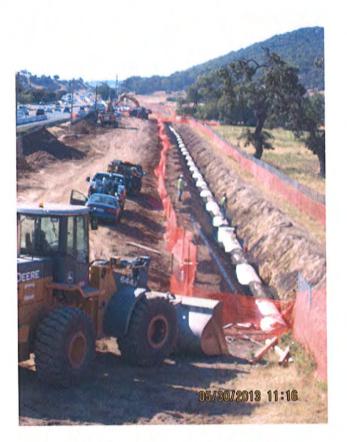

| Project                                        | FY14        | FY15         |
|------------------------------------------------|-------------|--------------|
| Aqueduct Energy Efficiency Project - Hwy 101 1 | \$4,600,000 | \$10,600,000 |
| Atherton Recoat & Mixing System (5 MG)         | 700,000     | 1,000,000    |
| Relocate School Road Pump Station              | 100,000     | 500,000      |
| Other Projects                                 | 2,293,000   | 2,170,000    |
| Gross Project Outlay                           | \$7,693,000 | \$14,270,000 |
| Less Loan & Caltrans Funding 1                 | (4,600,000) | (10,600,000) |
| Net Project Outlay (internally funded)         | \$3,093,000 | \$3,670,000  |

Novato's <u>Five-Year</u> CIP Expenditure Plan averages \$2.5 million annually in internally funded projects, up from the \$2.1 million average expended over the past 5 years. During February's 5-Year Financial Plan review, staff discussed the need to increase Novato's average annual CIP outlay from \$2.0 million to \$2.5 million in response to the 2013 Master Plan finding that increased pipeline replacement work is required. However, in addition to increased pipeline replacement work, Novato's proposed CIP plan is front-loaded with the \$1.7 million Atherton Tank Recoating project, which pushes the average to \$3.4 million over the next two years, and which will require budgetary discipline in the out years to achieve the \$2.5 million average over the next five years.

# Proposed Capital Improvement Projects

6/10/13

t:\ac\excel\budget\14\[5 yr cip fy14.xlsx]5 yr ip

|      |      |                                             | FY14<br>Budget | FY15<br>Budget | FY14 Project Description                                                            |
|------|------|---------------------------------------------|----------------|----------------|-------------------------------------------------------------------------------------|
| ) PF | IINI | E REPLACEMENTS/ADDITIONS                    |                |                |                                                                                     |
| a.   |      | Main/Pipeline Replacements                  |                |                |                                                                                     |
| a,   | 1    | So Novato Blvd - Rowland to Sunset (12"Cl@1 | \$100,000      | \$200,000      | 1st year of 2-year project to replace Cast Iron Pipe at the end of its useful life. |
| -    | 2    | Shields Ln 6" Cast Iron (6"@1,120')         | \$225,000      |                | Replace Cast Iron Pipe at end of its useful life.                                   |
| -    | 3    | Ashley Ct 2" Thinwall Plastic (6"@200')     | \$40,000       |                | Replace plastic that has suffered a number of recent failures.                      |
| -    | 4    | Grant/4th 1" Galvanized Steel (6"@400')     | \$100,000      |                | Replace galvanized steel that has been prone to failure.                            |
| -    | 5    | Other Pipeline Replacements (60+ years old) | \$35,000       | \$300,000      | As needed                                                                           |
| -    |      |                                             | \$500,000      | \$500,000      |                                                                                     |
| b.   |      | Main/Pipeline Additions                     |                |                |                                                                                     |
|      | 1    | Zone A Pressure Improvements - Ignacio Area | \$250,000      |                | Upsize Bel Marin Keys Intertie to enhance water delivery to the south service area. |
|      | 2    | San Mateo 24" Inlet/Outlet                  |                | \$440,000      |                                                                                     |
|      |      |                                             | \$250,000      | \$440,000      |                                                                                     |
| c.   |      | Polybutylene Service Line Replacements      |                |                |                                                                                     |
|      | 1    | Pacheco Valle (42 Services)                 | \$125,000      |                | Ongoing Polybutylene service line replacement program                               |
| -    | 2    | Replace PB in Sync w/City Paving (45 Srvcs) | \$135,000      | \$90,000       | PB service replacement coordinated with City Overlay Program                        |
|      | 3    | Atherton Oaks/Clay Ct (11 Srvcs)            | \$33,000       |                | Ongoing Polybutylene service line replacement program                               |
| _    | 4    | Atherton Oaks/Summit Ln (20 Srvcs)          | \$60,000       |                | Ongoing Polybutylene service line replacement program                               |
| -    | 5    | Other PB Replacements                       | \$47,000       | \$310,000      | Ongoing Polybutylene service line replacement program                               |
| _    |      |                                             | \$400,000      | \$400,000      |                                                                                     |
| d.   |      | Relocations to Sync w/City & County CIP     |                |                |                                                                                     |
|      | 1    | Other Relocations                           | \$80,000       | \$80,000       | Relocate facilities for as yet unidentified City/County Projects                    |
| -    |      |                                             | \$80,000       | \$80,000       |                                                                                     |
| e.   |      | Aqueduct Replacements/Enhancements (Note 1) |                |                |                                                                                     |
|      | 1    | Energy Efficiency Proj-Hwy 101 Widening     | \$4,600,000    | \$10,600,000   | North Marin Aqueduct upsizing/relocation                                            |
| _    |      |                                             |                |                | _                                                                                   |
|      |      |                                             | \$5,830,000    | \$12,020,000   | _                                                                                   |