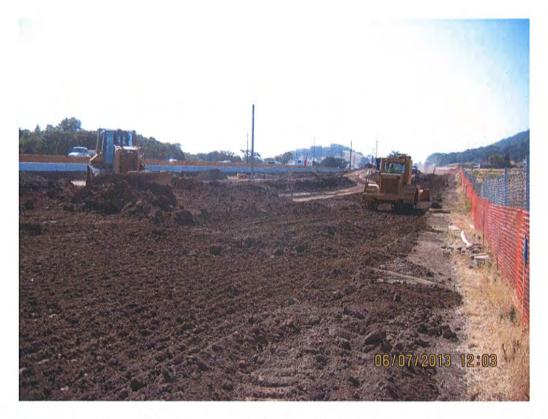

| Project                                        | FY14        | FY15         |
|------------------------------------------------|-------------|--------------|
| Aqueduct Energy Efficiency Project - Hwy 101 1 | \$4,600,000 | \$10,600,000 |
| Atherton Recoat & Mixing System (5 MG)         | 700,000     | 1,000,000    |
| Relocate School Road Pump Station              | 100,000     | 500,000      |
| Other Projects                                 | 2,293,000   | 2,170,000    |
| Gross Project Outlay                           | \$7,693,000 | \$14,270,000 |
| Less Loan & Caltrans Funding 1                 | (4,600,000) | (10,600,000) |
| Net Project Outlay (internally funded)         | \$3,093,000 | \$3,670,000  |

Novato's <u>Five-Year</u> CIP Expenditure Plan averages \$2.5 million annually in internally funded projects, up from the \$2.1 million average expended over the past 5 years. During February's 5-Year Financial Plan review, staff discussed the need to increase Novato's average annual CIP outlay from \$2.0 million to \$2.5 million in response to the 2013 Master Plan finding that increased pipeline replacement work is required. However, in addition to increased pipeline replacement work, Novato's proposed CIP plan is front-loaded with the \$1.7 million Atherton Tank Recoating project, which pushes the average to \$3.4 million over the next two years, and which will require budgetary discipline in the out years to achieve the \$2.5 million average over the next five years.

# Proposed Capital Improvement Projects

6/10/13

t:\ac\excel\budget\14\[5 yr cip fy14.xlsx]5 yr ip

|      |      |                                             | FY14<br>Budget | FY15<br>Budget | FY14 Project Description                                                            |
|------|------|---------------------------------------------|----------------|----------------|-------------------------------------------------------------------------------------|
| ) PF | IINI | E REPLACEMENTS/ADDITIONS                    |                |                |                                                                                     |
| a.   |      | Main/Pipeline Replacements                  |                |                |                                                                                     |
| a,   | 1    | So Novato Blvd - Rowland to Sunset (12"Cl@1 | \$100,000      | \$200,000      | 1st year of 2-year project to replace Cast Iron Pipe at the end of its useful life. |
| -    | 2    | Shields Ln 6" Cast Iron (6"@1,120')         | \$225,000      |                | Replace Cast Iron Pipe at end of its useful life.                                   |
| -    | 3    | Ashley Ct 2" Thinwall Plastic (6"@200')     | \$40,000       |                | Replace plastic that has suffered a number of recent failures.                      |
| -    | 4    | Grant/4th 1" Galvanized Steel (6"@400')     | \$100,000      |                | Replace galvanized steel that has been prone to failure.                            |
| -    | 5    | Other Pipeline Replacements (60+ years old) | \$35,000       | \$300,000      | As needed                                                                           |
| -    |      |                                             | \$500,000      | \$500,000      |                                                                                     |
| b.   |      | Main/Pipeline Additions                     |                |                |                                                                                     |
|      | 1    | Zone A Pressure Improvements - Ignacio Area | \$250,000      |                | Upsize Bel Marin Keys Intertie to enhance water delivery to the south service area. |
|      | 2    | San Mateo 24" Inlet/Outlet                  |                | \$440,000      |                                                                                     |
|      |      |                                             | \$250,000      | \$440,000      |                                                                                     |
| c.   |      | Polybutylene Service Line Replacements      |                |                |                                                                                     |
|      | 1    | Pacheco Valle (42 Services)                 | \$125,000      |                | Ongoing Polybutylene service line replacement program                               |
| -    | 2    | Replace PB in Sync w/City Paving (45 Srvcs) | \$135,000      | \$90,000       | PB service replacement coordinated with City Overlay Program                        |
|      | 3    | Atherton Oaks/Clay Ct (11 Srvcs)            | \$33,000       |                | Ongoing Polybutylene service line replacement program                               |
| _    | 4    | Atherton Oaks/Summit Ln (20 Srvcs)          | \$60,000       |                | Ongoing Polybutylene service line replacement program                               |
| -    | 5    | Other PB Replacements                       | \$47,000       | \$310,000      | Ongoing Polybutylene service line replacement program                               |
| _    |      |                                             | \$400,000      | \$400,000      |                                                                                     |
| d.   |      | Relocations to Sync w/City & County CIP     |                |                |                                                                                     |
|      | 1    | Other Relocations                           | \$80,000       | \$80,000       | Relocate facilities for as yet unidentified City/County Projects                    |
| -    |      |                                             | \$80,000       | \$80,000       |                                                                                     |
| e.   |      | Aqueduct Replacements/Enhancements (Note 1) |                |                |                                                                                     |
|      | 1    | Energy Efficiency Proj-Hwy 101 Widening     | \$4,600,000    | \$10,600,000   | North Marin Aqueduct upsizing/relocation                                            |
| _    |      |                                             |                |                | _                                                                                   |
|      |      |                                             | \$5,830,000    | \$12,020,000   | _                                                                                   |