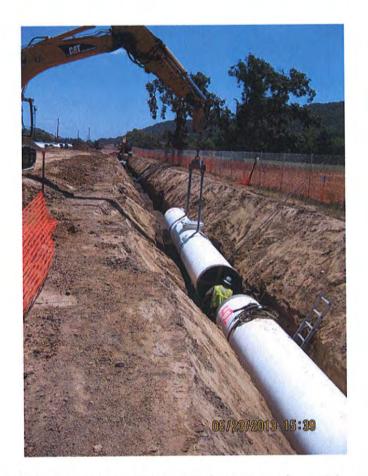

| Project                                        | FY14        | FY15         |
|------------------------------------------------|-------------|--------------|
| Aqueduct Energy Efficiency Project - Hwy 101 1 | \$4,600,000 | \$10,600,000 |
| Atherton Recoat & Mixing System (5 MG)         | 700,000     | 1,000,000    |
| Relocate School Road Pump Station              | 100,000     | 500,000      |
| Other Projects                                 | 2,293,000   | 2,170,000    |
| Gross Project Outlay                           | \$7,693,000 | \$14,270,000 |
| Less Loan & Caltrans Funding 1                 | (4,600,000) | (10,600,000) |
| Net Project Outlay (internally funded)         | \$3,093,000 | \$3,670,000  |

Novato's <u>Five-Year</u> CIP Expenditure Plan averages \$2.5 million annually in internally funded projects, up from the \$2.1 million average expended over the past 5 years. During February's 5-Year Financial Plan review, staff discussed the need to increase Novato's average annual CIP outlay from \$2.0 million to \$2.5 million in response to the 2013 Master Plan finding that increased pipeline replacement work is required. However, in addition to increased pipeline replacement work, Novato's proposed CIP plan is front-loaded with the \$1.7 million Atherton Tank Recoating project, which pushes the average to \$3.4 million over the next two years, and which will require budgetary discipline in the out years to achieve the \$2.5 million average over the next five years.

# Proposed Capital Improvement Projects

6/10/13

t:\ac\excel\budget\14\[5 yr cip fy14.xlsx]5 yr ip

|      |      |                                             | FY14<br>Budget | FY15<br>Budget | FY14 Project Description                                                            |
|------|------|---------------------------------------------|----------------|----------------|-------------------------------------------------------------------------------------|
| ) PF | IINI | E REPLACEMENTS/ADDITIONS                    |                |                |                                                                                     |
| a.   |      | Main/Pipeline Replacements                  |                |                |                                                                                     |
| a,   | 1    | So Novato Blvd - Rowland to Sunset (12"Cl@1 | \$100,000      | \$200,000      | 1st year of 2-year project to replace Cast Iron Pipe at the end of its useful life. |
| -    | 2    | Shields Ln 6" Cast Iron (6"@1,120')         | \$225,000      |                | Replace Cast Iron Pipe at end of its useful life.                                   |
| -    | 3    | Ashley Ct 2" Thinwall Plastic (6"@200')     | \$40,000       |                | Replace plastic that has suffered a number of recent failures.                      |
| -    | 4    | Grant/4th 1" Galvanized Steel (6"@400')     | \$100,000      |                | Replace galvanized steel that has been prone to failure.                            |
| -    | 5    | Other Pipeline Replacements (60+ years old) | \$35,000       | \$300,000      | As needed                                                                           |
| -    |      |                                             | \$500,000      | \$500,000      |                                                                                     |
| b.   |      | Main/Pipeline Additions                     |                |                |                                                                                     |
|      | 1    | Zone A Pressure Improvements - Ignacio Area | \$250,000      |                | Upsize Bel Marin Keys Intertie to enhance water delivery to the south service area. |
|      | 2    | San Mateo 24" Inlet/Outlet                  |                | \$440,000      |                                                                                     |
|      |      |                                             | \$250,000      | \$440,000      |                                                                                     |
| c.   |      | Polybutylene Service Line Replacements      |                |                |                                                                                     |
|      | 1    | Pacheco Valle (42 Services)                 | \$125,000      |                | Ongoing Polybutylene service line replacement program                               |
| -    | 2    | Replace PB in Sync w/City Paving (45 Srvcs) | \$135,000      | \$90,000       | PB service replacement coordinated with City Overlay Program                        |
|      | 3    | Atherton Oaks/Clay Ct (11 Srvcs)            | \$33,000       |                | Ongoing Polybutylene service line replacement program                               |
| _    | 4    | Atherton Oaks/Summit Ln (20 Srvcs)          | \$60,000       |                | Ongoing Polybutylene service line replacement program                               |
| -    | 5    | Other PB Replacements                       | \$47,000       | \$310,000      | Ongoing Polybutylene service line replacement program                               |
| _    |      |                                             | \$400,000      | \$400,000      |                                                                                     |
| d.   |      | Relocations to Sync w/City & County CIP     |                |                |                                                                                     |
|      | 1    | Other Relocations                           | \$80,000       | \$80,000       | Relocate facilities for as yet unidentified City/County Projects                    |
| -    |      |                                             | \$80,000       | \$80,000       |                                                                                     |
| e.   |      | Aqueduct Replacements/Enhancements (Note 1) |                |                |                                                                                     |
|      | 1    | Energy Efficiency Proj-Hwy 101 Widening     | \$4,600,000    | \$10,600,000   | North Marin Aqueduct upsizing/relocation                                            |
| _    |      |                                             |                |                | _                                                                                   |
|      |      |                                             | \$5,830,000    | \$12,020,000   | _                                                                                   |