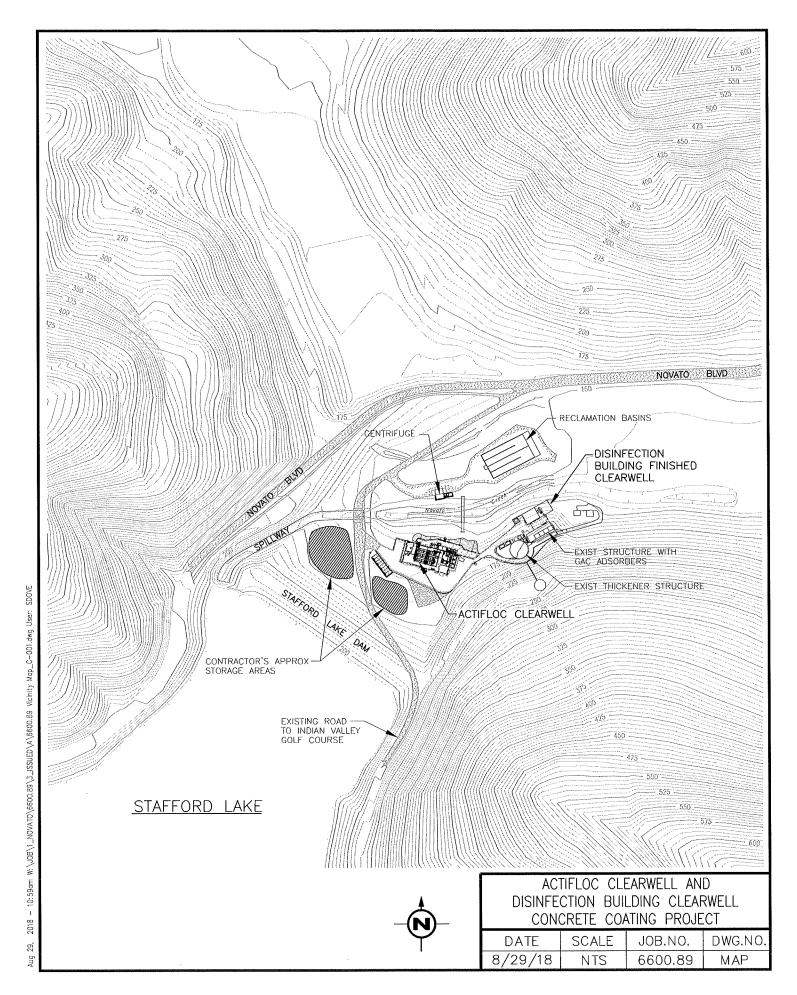

#### Background

The FY19 budget for Stafford Treatment Plant (STP) improvements includes the Coating Concrete Clearwells project. The clearwells were not coated when STP was reconstructed in 2006. The low PH water is attacking the uncoated concrete surfaces and will eventually corrode the steel reinforcement in the clearwell walls and floors. The project consists of coating two clearwells: the Acti-Floc Clearwell and the Finished Clearwell. The District requested Brelje & Race (consultant), to evaluate the surfaces of the two clearwells. Brelje & Race inspected the two underground concrete clearwells at the Stafford Water Treatment Plant on February 23, 2018 and subsequently provided their recommendation for coating the wetted surfaces of the clearwells with a long lasting elastomeric polyurethane coating. Locations of the clearwells are shown in Attachment A. Staff will return to the Board at a later date to seek approval to hire a third party coating inspector for the coating project.