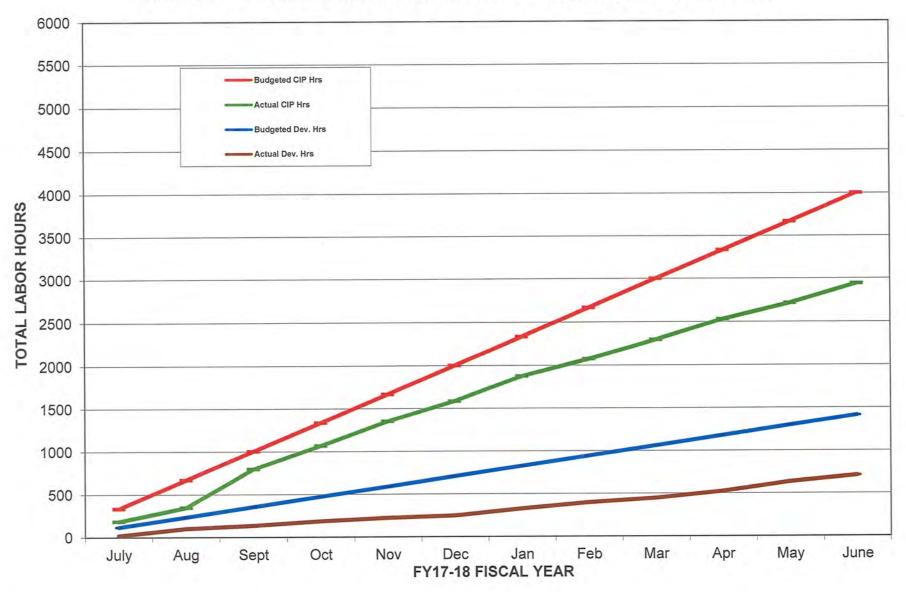

#### CONSENT CALENDAR

On the motion of Director Petterle, and seconded by Director Baker the Board approved the following item on the consent calendar by the following vote:

26 AYES: Director Baker, Fraites, Grossi, Joly and Petterle