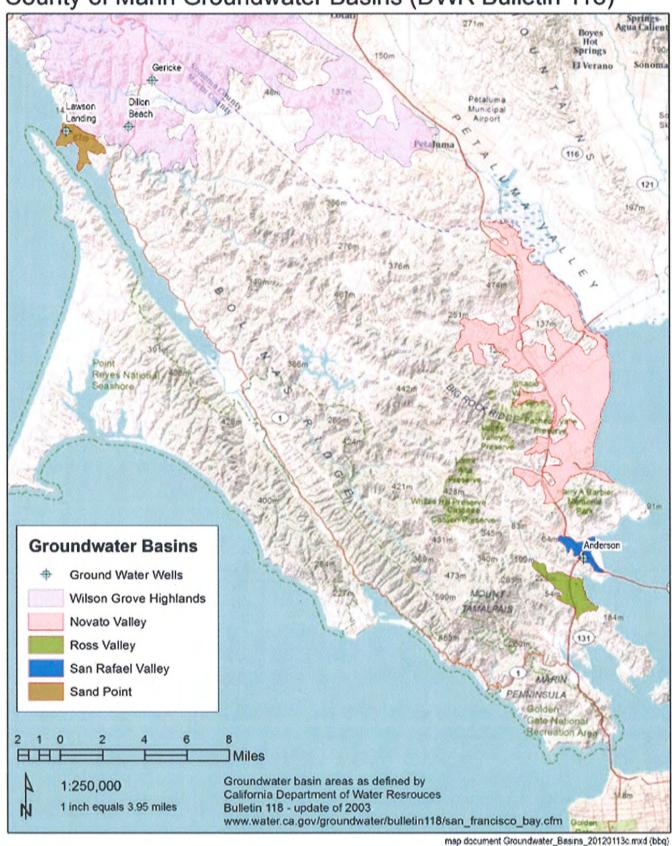

In May, DWR released a draft 2018 SGMA Basin Prioritization that proposed reprioritizing the Wilson Grove Formation Highlands (Wilson Grove) Basin from low to a medium priority. DWR currently defines the Wilson Grove Basin (1-59) in Bulletin 118 as having 24% of its land area in the northeastern portion of Marin County, with the remaining land area in Sonoma County (see map in Attachment 1)

Marin County staff is recommending a boundary modification change that would extend the northern boundary of the Sand Point Area Basin (2-27) to include that portion of the Wilson Grove Basin currently in Marin County. The new northern boundary of the Sand Point Area Basin would be the Marin County line. The new Wilson Grove Basin would be solely in Sonoma County (see map in Attachment 2).