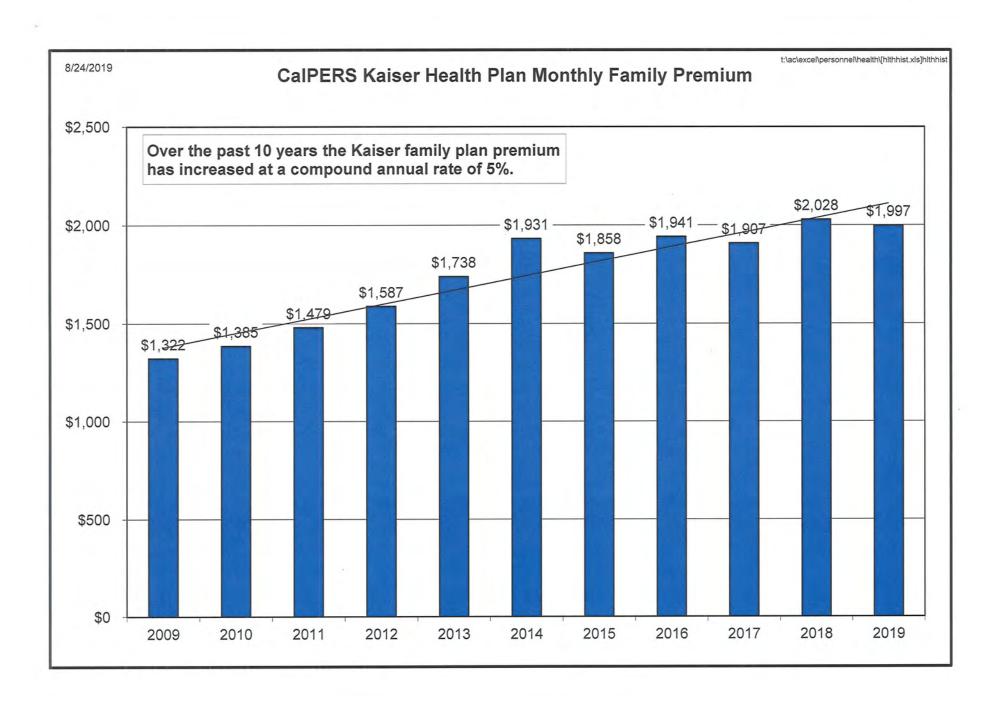

at age 55 and capped the retiree medical benefit at \$3,830 per year. The District continues to honor the higher medical benefit amount promised to the eighteen pre-2005 annuitants who do not benefit from the enhanced retirement plan. The total outlay (employee plus retiree) will decrease \$9,800 (1%).

<sup>&</sup>lt;sup>1</sup> Employees who provide acceptable proof of alternative insurance for themselves and all dependents may use the Cafeteria Plan contribution for purposes other than supplemental medical insurance.

<sup>&</sup>lt;sup>2</sup> Based on the current employee demographic.

<sup>&</sup>lt;sup>3</sup> Based on the current retiree population.

<sup>&</sup>lt;sup>4</sup> One annuitant under age 65 who retired prior to the 2012 MOU receives 90% of the Kaiser premium amount.



# PROOF OF PUBLICATION (2015.5 CCP)

### This space is for the County Clerk's Filing Stamp

## STATE OF CALIFORNIA County of Marin

I am a citizen of the United States and a resident of the county aforesaid. I am over the age of eighteen years, and not a party to or interest in the above-entitled matter. I am the publisher of the Point Reyes Light, a newspaper of general circulation, printed and published in the town of Point Reyes Station, County of Marin and which newspaper has been adjudged a newspaper for general circulation by the Superior Court of the County of Marin, State of California, under the date April 26, 1949, Case Number 183007; that the notice of which annexed is a printed copy (set in type not smaller than nonpareil), has been published in each regular and entire issue