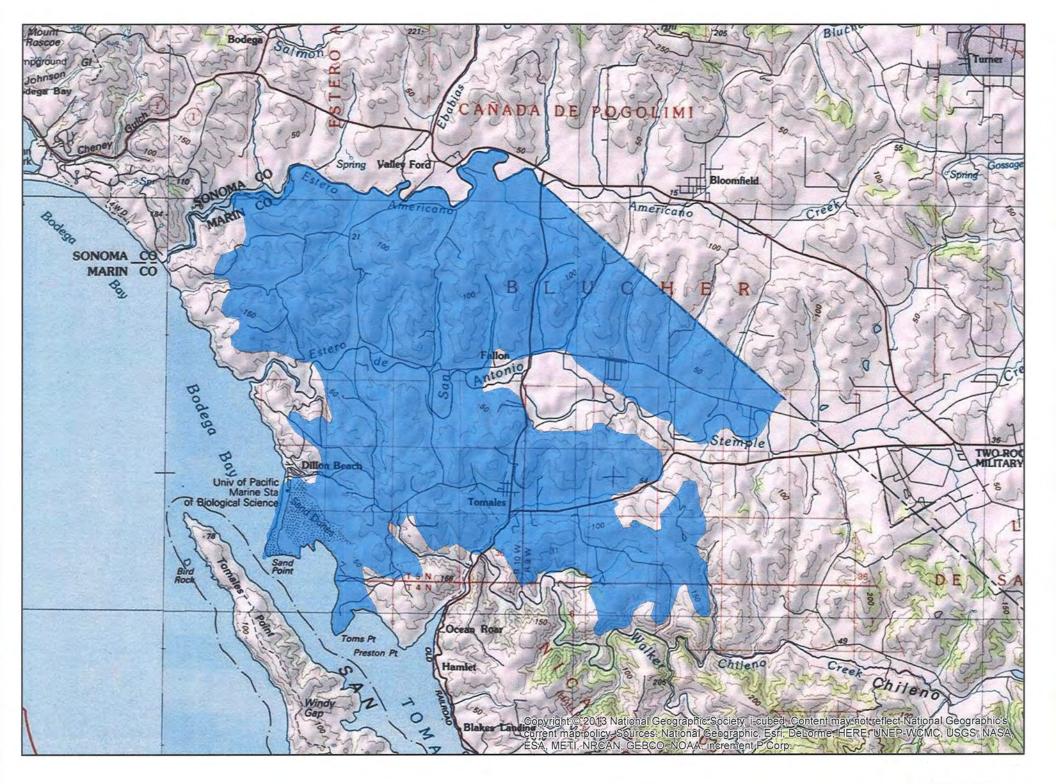

In May, DWR released a draft 2018 SGMA Basin Prioritization that proposed reprioritizing the Wilson Grove Formation Highlands (Wilson Grove) Basin from low to a medium priority. DWR currently defines the Wilson Grove Basin (1-59) in Bulletin 118 as having 24% of its land area in the northeastern portion of Marin County, with the remaining land area in Sonoma County (see map in Attachment 1)