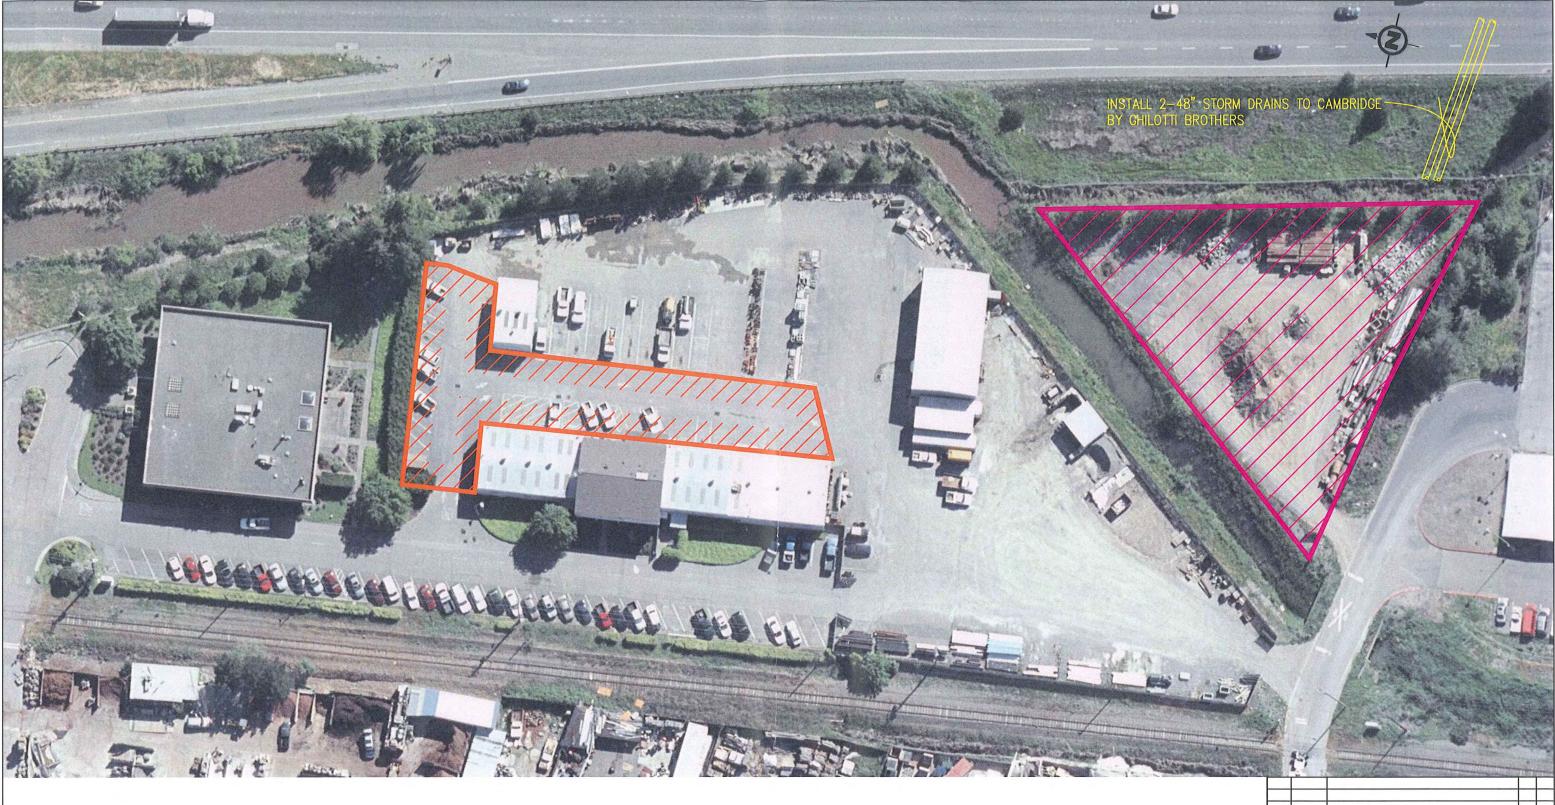

Mr. DeGabriele said the Summary of Complaints and Service Orders were down 30% versus last year principally due to a decrease in high bill complaints. He advised that 333 Customer Service Questionnaires were sent to customers and only 21% were returned; 95% of those questionnaires returned agreed that the District is doing a good job.