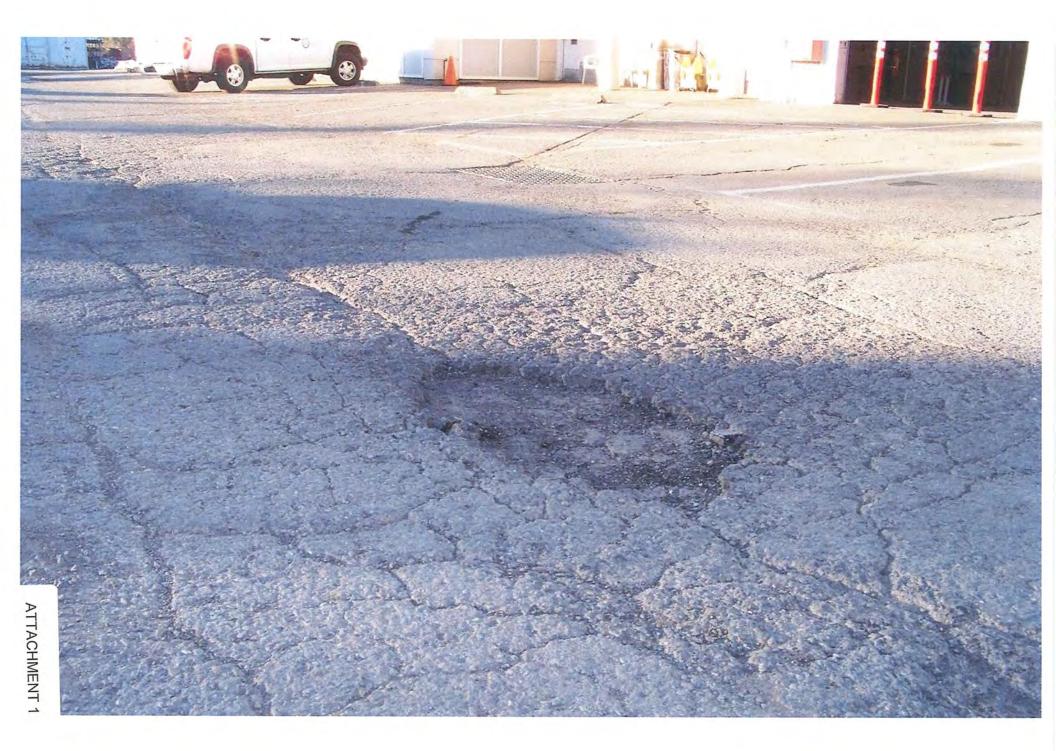

roximately \$14,000. The savings to the District for the paving labor and equipment is estimated at ~\$16,000. In addition, Ghilotti Bros. also cleared out the spoils pile on the triangular portion resulting in additional savings to the District of approximately \$4,500 (for a total savings of ~\$20,500).

The total District contribution for this project is estimated at \$25,000. In addition to the estimate material cost of \$14,000, an additional \$11,000 allowance has been added for miscellaneous NMWD labor costs for paving work preparation coupled with striping costs and an overall project contingency. Payment for District costs will come from the \$15,000 FY12 budget for Corporation Yard Improvements plus \$10,000 from the FY12 Administration Building Improvements budget of \$25,000.









PROPOSED OVERLAY PAVING LIMITS 17,000 SQ. FT.



TEMPORARY WORK AREA MADE AVAILABLE BY NMWD TO GHILOTTI BROTHERS IN EXCHANGE FOR CORP YARD PAVING OVERLAY

| 10. | DATE | REVISION                     | BY | APP. |
|-----|------|------------------------------|----|------|
|     | NOF  | WATER DISTRICT<br>CALIFORNIA |    |      |

# NORTH MARIN WATER DISTRICT CORP YARD PARKING LOT 2011 PAVING PLAN

|           | _          |         |                 | ' ' |     |        |   |       |
|-----------|------------|---------|-----------------|-----|-----|--------|---|-------|
| DES       | DR         | CH      | SCALE           | :   | 1"= | 30'-0" |   |       |
| JK        | AC         | DM      | DATE            | :   | 10/ | 26/11  |   |       |
| APPROVED  | : CHIEF EN | IGINEER | SHEE