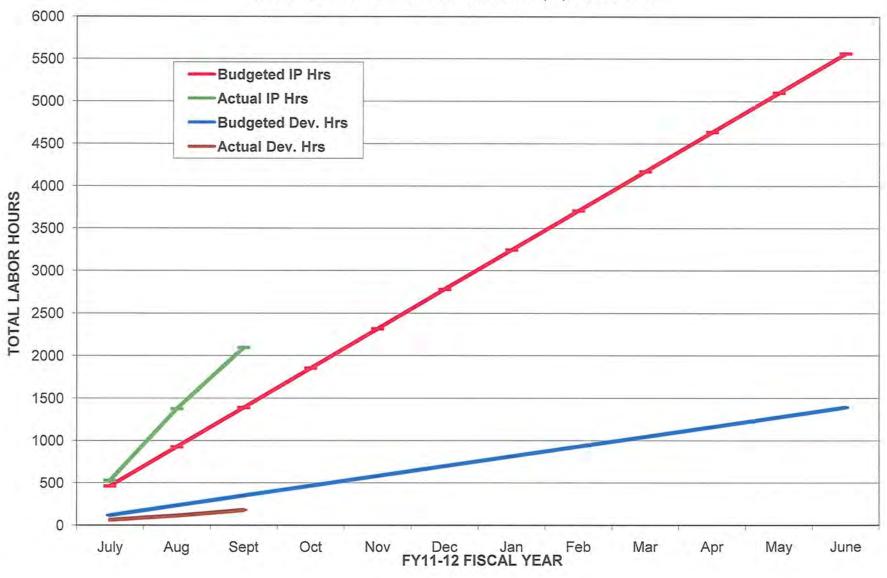

|                                                                                                            |

# ENGR. DEPT DEVELOPER & DISTRICT (IP) PROJECTS





To:

**Board of Directors** 

Date: October 28, 2011

From:

Drew McIntyre, Chief Engineer

Subject:

Cooperative Agreement between North Marin Water District and Ghilotti Bros. Const

- Partial Paving of Corporation Yard Z:\Folders by Job No\6000 jobs\6502.44\Corp Yard Upate BOD memo 10-28-11.doc

**RECOMMENDED ACTION:** 

None, information only

FINANCIAL IMPACT:

\$25,000

The District's corporation yard paving is in poor condition as illustrated in the attached photo (Attachment 1). A major corporation yard paving project has been deferred for many years because of discussions about the District's possible relocation to new property. As a result of recent CalTrans Marin Sonoma Narrows Freeway Widening work, Ghilotti Bros. is making drainage improvements fronting the NMWD corporatio