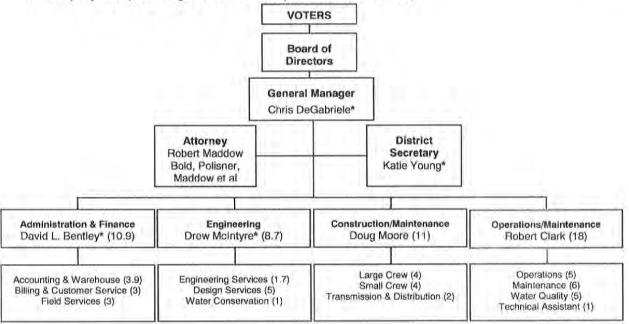

#### Staffing

Staffing is budgeted at 50.5 full-time equivalent (FTE) employees, down 1.0 FTE (2%) from the prior year, and down 8.6 FTE (15%) from the staffing level adopted in the FY08 budget.

#### Organization:

5 Directors elected at large for 4-year terms

Rick Fraites, President

Dennis Rodoni, Vice President

Jack Baker

Stephen Petterle

John C. Schoonover

- 1 General Manager, Chris DeGabriele (serves at the pleasure of the Board of Directors)
- 4 Departments
- 51 Employees (50.5 regular full-time-equivalent authorized)