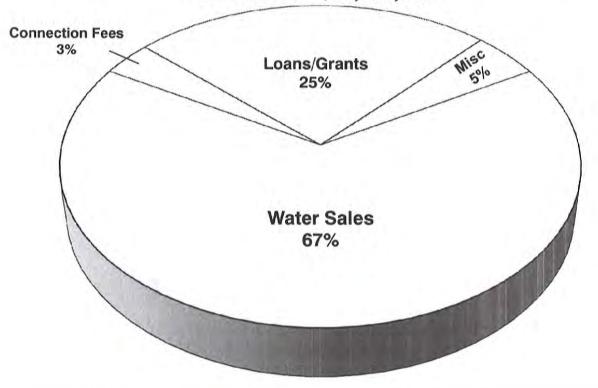

#### Summary

The consolidated budget projects operating revenue of \$18.6 million and a net income of \$1.9 million. State Revolving Fund loans totaling \$3.5 million, as well as \$1.1 million in grant funds, are anticipated to finance the recycled water system expansion. Capital improvement project expenditures of \$8.4 million are budgeted, \$4.6 million of which pertain to the Aqueduct Energy Efficiency Project being undertaken in conjunction with Caltrans Highway 101 widening project. Caltrans will reimburse the District for \$2.2 million of the FY14 cost. After payment of \$2.4 million in debt service, the budget projects a cash surplus for the fiscal year of \$2.6 million.

#### NORTH MARIN WATER DISTRICT FY14 APPROVED BUDGET - ALL SERVICE AREAS COMBINED SOURCES = \$26,803,000

USES = \$26,803,000