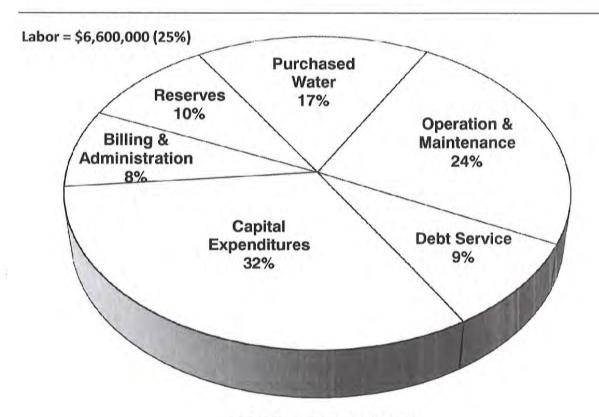

#### Summary

The consolidated budget projects operating revenue of \$18.6 million and a net income of \$1.9 million. State Revolving Fund loans totaling \$3.5 million, as well as \$1.1 million in grant funds, are anticipated to finance the recycled water system expansion. Capital improvement project expenditures of \$8.4 million are budgeted, \$4.6 million of which pertain to the Aqueduct Energy Efficiency Project being undertaken in conjunction with Caltrans Highway 101 widening project. Caltrans will reimburse the District for \$2.2 million of the FY14 cost. After payment of \$2.4 million in debt service, the budget projects a cash surplus for the fiscal year of \$2.6 million.

#### **Debt Service**

Principal and interest payments totaling \$2.4 million are budgeted as the annual obligation on \$34 million in outstanding debt, comprised of:

- \$13.8 million 2.4% State Revolving Fund (SRF) loan used to finance the Stafford Water Treatment Plant Rehabilitation;
- \$9.5 million 2.6% SRF loans used to finance the recycled water distribution system;
- 3) \$7.5 million 3.5% bank loan used to finance the Aqueduct Energy Efficiency Project and West Marin Treatment Plant Solids-Handling Facility;
- \$3.2 million 2.4% SRF loan used to finance the Deer Island Recycled Water Facility:
- 5) Five 5% loans totaling \$265,000 used to finance various improvements in the 1970's and early 1980's.

#### NORTH MARIN WATER DISTRICT FY14 APPROVED BUDGET - ALL SERVICE AREAS COMBINED SOURCES = \$26,803,000

USES = \$26,803,000