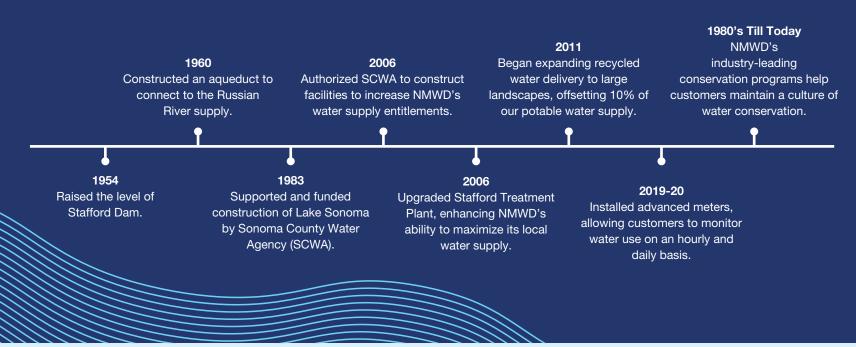

# North Marin Water District has been working for decades to ensure a sustainable water supply for Novato

Since the 1950s, the District has taken a proactive approach to water management. Here are some highlights:

### Expanded water recycling system makes the water supply more drought resistant

Over the past 14 years, the District has built and repeatedly expanded the recycled water system to increase the sustainable water supply, keep our community green, and make it more drought resistant.

- The first recycled water customer was StoneTree golf course in 2007.
- Starting in 2011, NMWD designed and constructed over 17 miles of new recycled water pipelines to deliver recycled water to the maximum number of large users possible.
- From 2012 to 2016 the expansion projects were completed. The new recycled water system currently has 92 connections, including three car washes, and provides about 10 percent of Novato's water supply. Every gallon of recycled water used saves a gallon of water for use by potable water customers.

\$10 million of the \$30 million total cost of the recycled water system expansion came from grant funding. The grants were obtained through a collaborative project spanning three counties called North Bay Water Reuse Authority. The recycled water is provided by our partners, Novato Sanitary District and Las Gallinas Sanitation District.