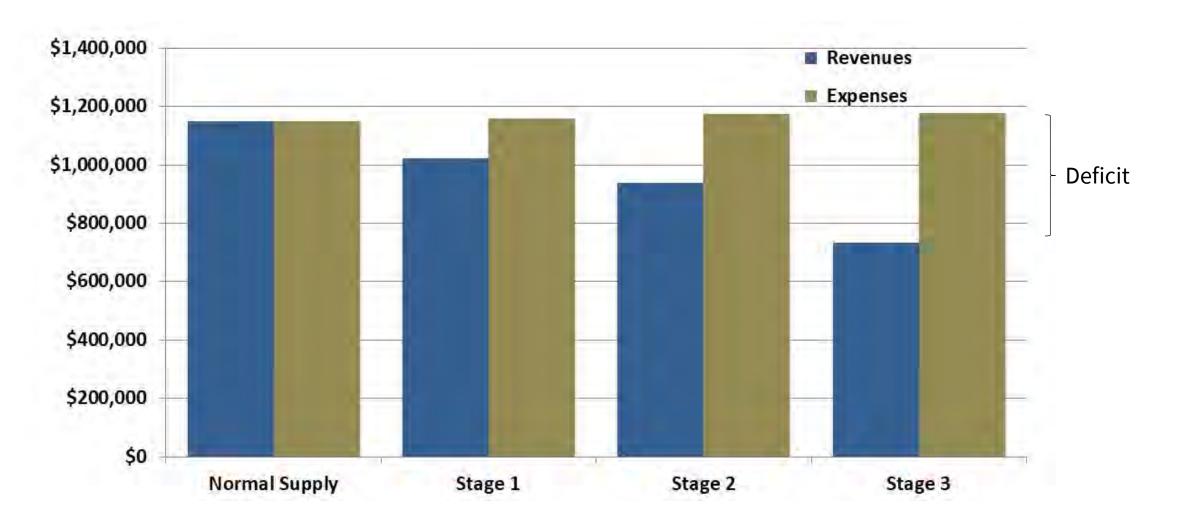

# 5.1 West Marin Shortage Stages and Assumed Water Reduction

The West Marin WSCP (last revised in 2016) includes three (3) stages of water shortage. West Marin is not required to adopt the six stages as defined by SB 606 due to its small size. The water usage reduction goals are shown in Row 2 of Attachment B. This analysis assumes that the actual water usage reductions during each defined stage are equal to the reduction goals (see Row 3 of Attachment B).

# **5.2** Forecasted Changes in Rate Revenue

Much like Novato Water, the forecasted reduction in Water Quantity Charge revenue for each stage was modeled by applying the assumed water usage reduction evenly across all customers (for details see Section 4.1). In this case we used billing data from the 2021 West Marin Water Rate Study. As explained in Section 4.1, we acknowledge that the approach may under-estimate the revenue shortfalls during water shortage emergencies/drought events and the proposed Drought Surcharge may be less than what will actually be needed to cover the shortfall.

Service Charge and non-rate revenues are not expected to change as a result of a water shortage emergency or drought (see Rows 4 and 6 of Attachment B). Rows 7 and 8 of Attachment B shows the relative amount of total revenue expected during each stage of water shortage emergency.

#### **5.3** Forecasted Changes in Expenditures

West Marin has some expenses that are fixed and not expected to change during a drought event (see Rows 9, 11, 13, 14, 16, 17, 18<sup>2</sup>, and 19 of Attachment B). Other expenses are expected to change as a results of water shortage emergencies.