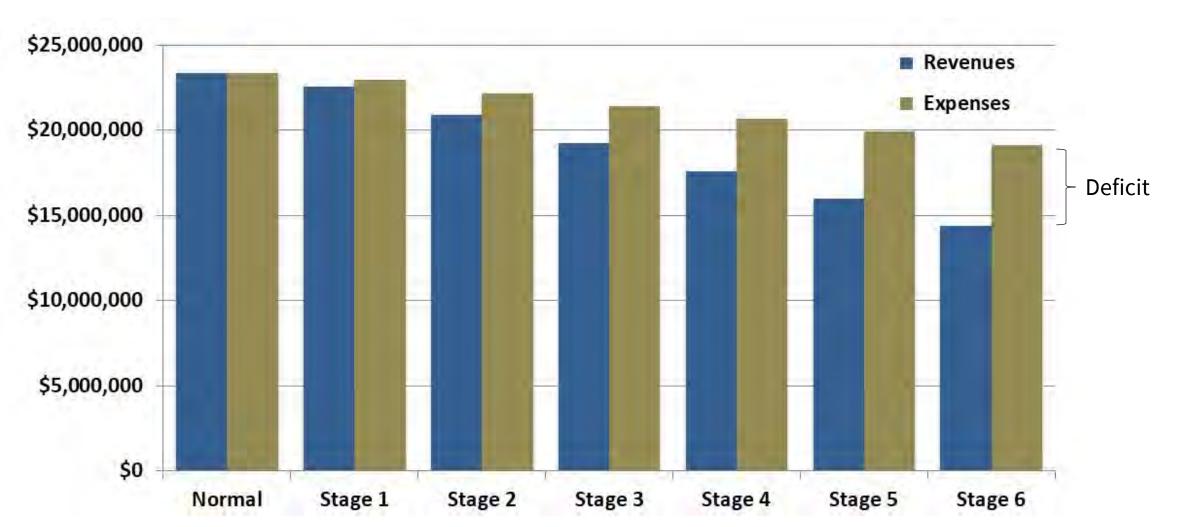

# 4.4 Proposed Drought Surcharge and Capital Spending Reduction by Stage

Upon completion of the above analysis, we assessed the total financial deficit that would occur in each stage if no mitigating measures were taken. Row 24 of Attachment A shows that a financial deficit of \$4.7 million is expected in a Stage 6 drought. The proposed Drought Surcharge rests on a policy that employs a multi-prong approach and does not rely entirely on a surcharge in order to address the financial deficit. Instead, the policy proposes a revised Drought Surcharge, a reduction in capital spending, and a use of reserves.

The financial deficit in a Stage 1 water shortage emergency is expected to be about \$440 thousand. Given that Stage 1 water shortage emergencies are a relatively common occurrence and do not require mandatory rationing, it assumes that a Stage 1 water shortage emergency would not trigger a drought surcharge nor a reduction in capital spending. This is financially viable because Novato Water maintains sufficient reserves that it can withstand a \$440 thousand deficit for multiple years.

The proposed Drought Surcharge and reduction in capital spending for Stage 2 – 6 have been calibrated to yield an overall deficit that is similar to a Stage 1 deficit (about \$400 thousand).

The table below and Row 25 of Attachment A show the proposed Drought Surcharge by stage (as a percentage of Quantity Charges).

**Proposed Drought Surcharge by Drought Stage for Novato Water** 

(applied to Quantity Charges only)

| Stage 1 | Stage 2 | Stage 3 | Stage 4 | Stage 5 | Stage 6 |
|---------|---------|---------|---------|---------|---------|
| NA      | 5%      | 13%     | 21%     | 30%     | 42%     |

Row 26 of Attachment A shows the estimated resultant additional rate revenue. Rows 27 and 28 show the proposed reduction in capital spending by stage. To be clear, the proposed Drought Surcharge would be applied to all water usage, not just water usage above a given threshold (as is currently the practice).

Finally Row 29 shows the anticipated financial deficit that would be absorbed by Novato Water reserves after these mitigation measures have been implemented.