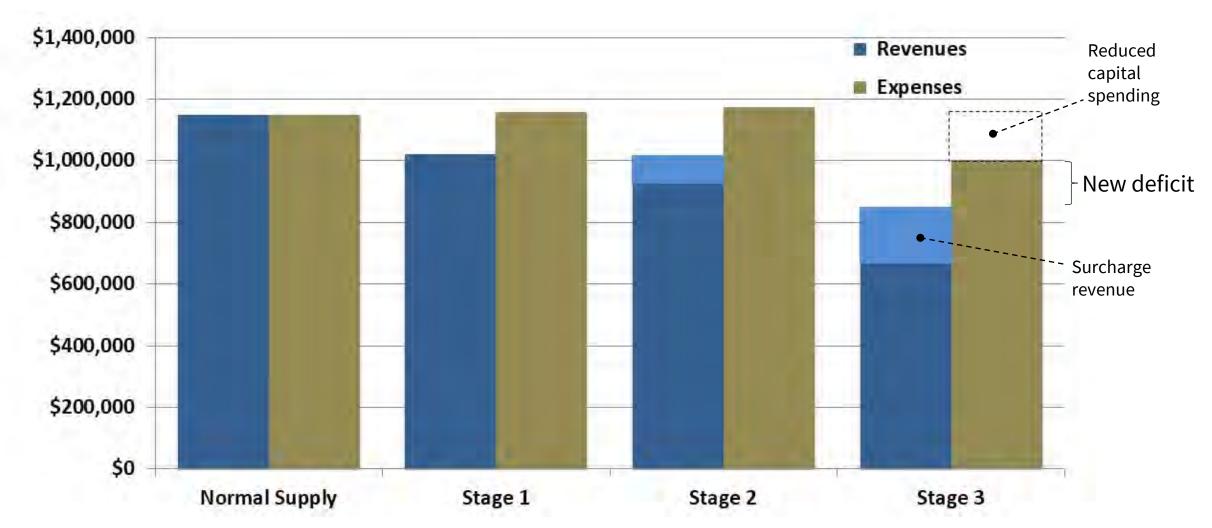

# 5.1 West Marin Shortage Stages and Assumed Water Reduction

The West Marin WSCP (last revised in 2016) includes three (3) stages of water shortage. West Marin is not required to adopt the six stages as defined by SB 606 due to its small size. The water usage reduction goals are shown in Row 2 of Attachment B. This analysis assumes that the actual water usage reductions during each defined stage are equal to the reduction goals (see Row 3 of Attachment B).

# **5.2** Forecasted Changes in Rate Revenue

Much like Novato Water, the forecasted reduction in Water Quantity Charge revenue for each stage was modeled by applying the assumed water usage reduction evenly across all customers (for details see Section 4.1). In this case we used billing data from the 2021 West Marin Water Rate Study. As explained in Section 4.1, we acknowledge that the approach may under-estimate the revenue shortfalls during water shortage emergencies/drought events and the proposed Drought Surcharge may be less than what will actually be needed to cover the shortfall.

Service Charge and non-rate revenues are not expected to change as a result of a water shortage emergency or drought (see Rows 4 and 6 of Attachment B). Rows 7 and 8 of Attachment B shows the relative amount of total revenue expected during each stage of water shortage emergency.

#### **5.3** Forecasted Changes in Expenditures

West Marin has some expenses that are fixed and not expected to change during a drought event (see Rows 9, 11, 13, 14, 16, 17, 18<sup>2</sup>, and 19 of Attachment B). Other expenses are expected to change as a results of water shortage emergencies.