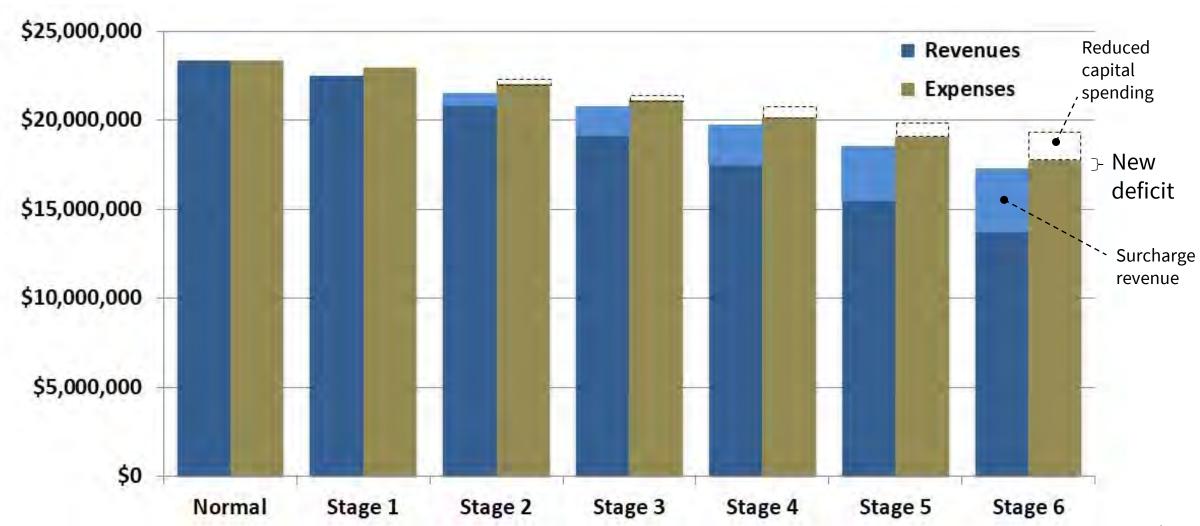

# 4.4 Proposed Drought Surcharge and Capital Spending Reduction by Stage

Upon completion of the above analysis, we assessed the total financial deficit that would occur in each stage if no mitigating measures were taken. Row 24 of Attachment A shows that a financial deficit of \$4.7 million is expected in a Stage 6 drought. The proposed Drought Surcharge rests on a policy that employs a multi-prong approach and does not rely entirely on a surcharge in order to address the financial deficit. Instead, the policy proposes a revised Drought Surcharge, a reduction in capital spending, and a use of reserves.

The financial deficit in a Stage 1 water shortage emergency is expected to be about \$440 thousand. Given that Stage 1 water shortage emergencies are a relatively common occurrence and do not require mandatory rationing, it assumes that a Stage 1 water shortage emergency would not trigger a drought surcharge nor a reduction in capital spending. This is financially viable because Novato Water maintains sufficient reserves that it can withstand a \$440 thousand deficit for multiple years.

The proposed Drought Surcharge and reduction in capital spending for Stage 2 – 6 have been calibrated to yield an overall deficit that is similar to a Stage 1 deficit (about \$400 thousand).

The table below and Row 25 of Attachment A show the proposed Drought Surcharge by stage (as a percentage of Quantity Charges).

**Proposed Drought Surcharge by Drought Stage for Novato Water** 

(applied to Quantity Charges only)

| Stage 1 | Stage 2 | Stage 3 | Stage 4 | Stage 5 | Stage 6 |
|---------|---------|---------|---------|---------|---------|
| NA      | 5%      | 13%     | 21%     | 30%     | 42%     |

Row 26 of Attachment A shows the estimated resultant additional rate revenue. Rows 27 and 28 show the proposed reduction in capital spending by stage. To be clear, the proposed Drought Surcharge would be applied to all water usage, not just water usage above a given threshold (as is currently the practice).

Finally Row 29 shows the anticipated financial deficit that would be absorbed by Novato Water reserves after these mitigation measures have been implemented.